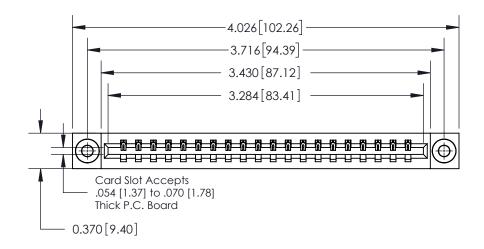

ISSUE NUMBER

ORIGINAL

**See Accompanying Page for:** 

**Contact Bend Details** 

| 837/887 Series High Temp Card Edge Connector |
|----------------------------------------------|
| Part Number: 837-020-500-603                 |

**Mounting Option** 

03-.116 (2.95) I.D. Floating Eyelets