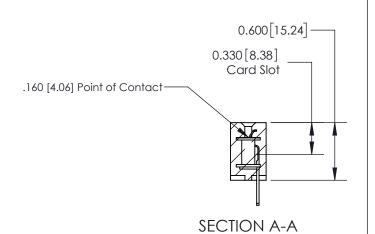

## **Contact Detail**

500-Wire Hole .050x.025(1.27x0.64) - Tail LG=.260(6.60)

.156 [3.96] Contact Spacing x .200 [5.08] Row Spacing

THIS IS A C.A.D. GENERATED DRAWING DO NOT MAKE MANUAL REVISIONS TO MASTER.