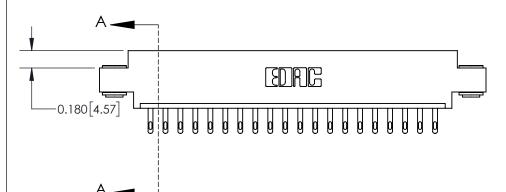

ISSUE NUMBER

ORIGINAL

**See Accompanying Page for:** 

**Contact Bend Details** 

| 837/887 Series High Temp Card Edge Connector |
|----------------------------------------------|
| Part Number: 837-020-500-603                 |