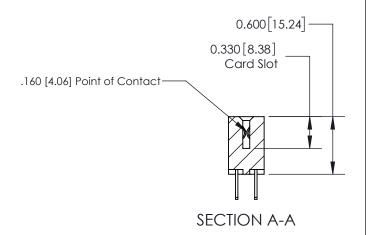

## **Contact Detail**

500-Wire Hole .050x.025(1.27x0.64) - Tail LG=.260(6.60) .156 [3.96] Contact Spacing x .200 [5.08] Row Spacing

**See Accompanying Page for:** 

**Contact Bend Details** 

THIS IS A C.A.D. GENERATED DRAWING DO NOT MAKE MANUAL REVISIONS TO MASTER.

ISSUE NUMBER

1

ORIGINAL

| 837/887 Series High Tem | p Card Edge Connector |
|-------------------------|-----------------------|
| Part Number: 837-020-50 | 00-812                |

YOUR CONNECTION TO QUALITY & SERVICE