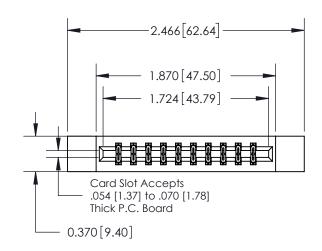

## **Contact Detail**

500-Wire Hole .050x.025(1.27x0.64) - Tail LG=.260(6.60) .156 [3.96] Contact Spacing x .200 [5.08] Row Spacing

**See Accompanying Page for:** 

**Contact Bend Details** 

THIS IS A C.A.D. GENERATED DRAWING DO NOT MAKE MANUAL REVISIONS TO MASTER.

ISSUE NUMBER

1

ORIGINAL

| 837/887 Series High Tem | p Card Edge Connector |
|-------------------------|-----------------------|
| Part Number: 837-020-50 | 00-812                |

YOUR CONNECTION TO QUALITY & SERVICE