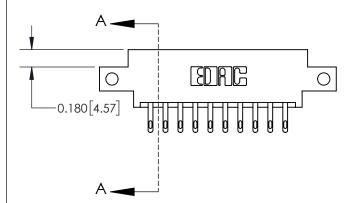

**Mounting Option** 

12-.128 (3.25) Dia. Side Mounting Holes

ISSUE NUMBER

1

ORIGINAL

| 837/887 Series High Tem | p Card Edge Connector |
|-------------------------|-----------------------|
| Part Number: 837-020-50 | 00-812                |

YOUR CONNECTION TO QUALITY & SERVICE