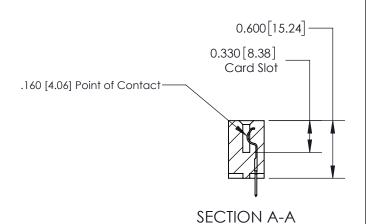

**See Accompanying Page for:** 

**Contact Bend Details** 

ISSUE NUMBER

ORIGINAL

1

| 837/887 Series High Temp Co                                           | ACAD REFERENCE NO.                                                                                                                                                                              | 837 ENG MASTER |                  |               |  |
|-----------------------------------------------------------------------|-------------------------------------------------------------------------------------------------------------------------------------------------------------------------------------------------|----------------|------------------|---------------|--|
| Contact Bend Detail                                                   | ara Lago Cormocron                                                                                                                                                                              | DRAWN: J.LEE   | DATE: OCT. 06/09 |               |  |
| Confider bend Defall                                                  |                                                                                                                                                                                                 | CHECKED: DAT   |                  | DATE:         |  |
| EDAC INC TORONTO, ONTARIO CANADA YOUR CONNECTION TO QUALITY & SERVICE | THESE DRAWINGS AND SPECIFICATIONS ARE THE PROPERTY OF EDAC INC.,AND SHALL NOT BE REPRODUCED,OR COPIED OR USED AS THE BASIS FOR THE MANUFACTURE OR SALE OF APPARATUS WITHOUT WRITTEN PERMISSION. | SCALE: NTS     | SHEET            | 2 <b>OF</b> 2 |  |
|                                                                       |                                                                                                                                                                                                 | DRAWING NUMBER |                  | ISSUE         |  |
|                                                                       |                                                                                                                                                                                                 | 837 Assembly   |                  | 1             |  |