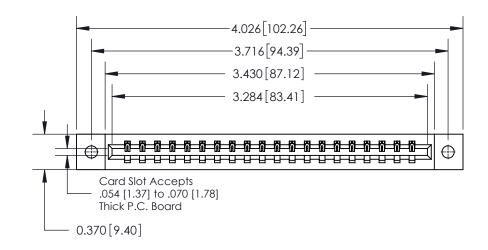

**Mounting Option** 

02-.128 (3.25) Dia. Mounting Holes

ORIGINAL

837/887 Series High Temp Card Edge Connector Part Number: 837-020-520-102

YOUR CONNECTION TO QUALITY & SERVICE

**EDAC INC** TORONTO, ONTARIO CANADA

THESE DRAWINGS AND SPECIFICATIONS ARE THE PROPERTY OF EDAC INC.,AND SHALL NOT BE REPRODUCED, OR COPIED OR USED AS THE BASIS FOR THE MANUFACTURE OR SALE OF APPARATUS WITHOUT WRITTEN PERMISSION.