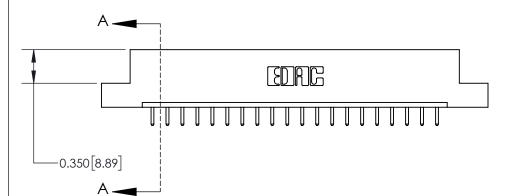

## **Contact Detail**

520-P.C. Tail .030x.018(0.76x0.46) - Tail LG=.175(4.45)

.156 [3.96] Contact Spacing x .200 [5.08] Row Spacing

THIS IS A C.A.D. GENERATED DRAWING DO NOT MAKE MANUAL REVISIONS TO MASTER.

ORIGINAL

837/887 Series High Temp Card Edge Connector Part Number: 837-020-520-102

YOUR CONNECTION TO QUALITY & SERVICE

**EDAC INC** TORONTO, ONTARIO CANADA

THESE DRAWINGS AND SPECIFICATIONS ARE THE PROPERTY OF EDAC INC.,AND SHALL NOT BE REPRODUCED, OR COPIED OR USED AS THE BASIS FOR THE MANUFACTURE OR SALE OF APPARATUS WITHOUT WRITTEN PERMISSION.