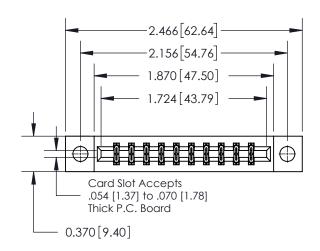

ISSUE NUMBER 1 ORIGINAL

| 837/887 Series High Temp Card Edge Connector |
|----------------------------------------------|
| Part Number: 837-020-520-204                 |

YOUR CONNECTION TO QUALITY & SERVICE