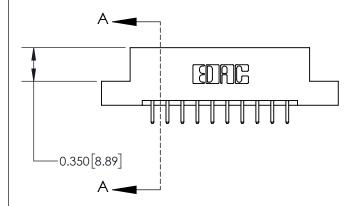

**Mounting Option** 

04-.156 (3.96) Dia. Mounting Holes

## **Contact Detail**

520-P.C. Tail .030x.018(0.76x0.46) - Tail LG=.175(4.45) .156 [3.96] Contact Spacing x .200 [5.08] Row Spacing





**See Accompanying Page for: Contact Bend Details** 

THIS IS A C.A.D. GENERATED DRAWING DO NOT MAKE MANUAL REVISIONS TO MASTER.



ISSUE NUMBER 1 ORIGINAL



| 837/887 Series High Temp Card Edge Connector |
|----------------------------------------------|
| Part Number: 837-020-520-204                 |

YOUR CONNECTION TO QUALITY & SERVICE

**EDAC INC** TORONTO, ONTARIO CANADA

THESE DRAWINGS AND SPECIFICATIONS ARE THE PROPERTY OF EDAC INC.,AND SHALL NOT BE REPRODUCED, OR COPIED OR USED AS THE BASIS FOR THE MANUFACTURE OR SALE OF APPARATUS WITHOUT WRITTEN PERMISSION.

| ACAD REFERENCE NO. | AD REFERENCE NO. 837 ENG MASTER |  |  |
|--------------------|---------------------------------|--|--|
| DRAWN: J.LEE       | DATE: OCT. 06/09                |  |  |
| CHECKED:           | DATE: