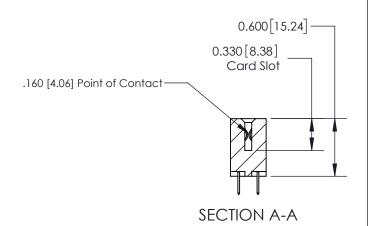

## **Contact Detail**

520-P.C. Tail .030x.018(0.76x0.46) - Tail LG=.175(4.45) .156 [3.96] Contact Spacing x .200 [5.08] Row Spacing

**See Accompanying Page for: Contact Bend Details** 

THIS IS A C.A.D. GENERATED DRAWING DO NOT MAKE MANUAL REVISIONS TO MASTER.