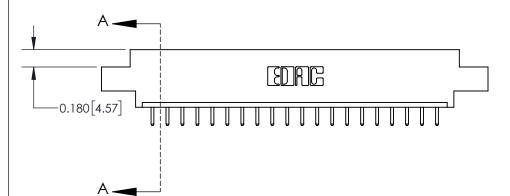

ISSUE NUMBER ORIGINAL

0.600 [15.24] 0.330[8.38] Card Slot .160 [4.06] Point of Contact **SECTION A-A** 

**See Accompanying Page for:** 

**Contact Bend Details** 

837/887 Series High Temp Card Edge Connector Part Number: 837-020-520-604