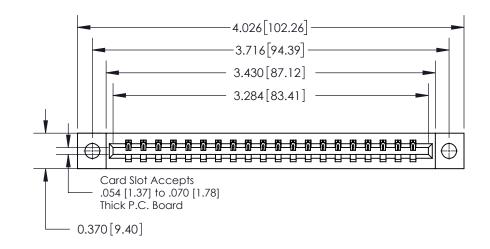

**Mounting Option** 

04-.156 (3.96) Dia. Mounting Holes

## **Contact Detail**

520-P.C. Tail .030x.018(0.76x0.46) - Tail LG=.175(4.45)

.156 [3.96] Contact Spacing x .200 [5.08] Row Spacing

THIS IS A C.A.D. GENERATED DRAWING DO NOT MAKE MANUAL REVISIONS TO MASTER.

ISSUE NUMBER ORIGINAL

0.600 [15.24] 0.330[8.38] Card Slot .160 [4.06] Point of Contact **SECTION A-A** 

**See Accompanying Page for:** 

**Contact Bend Details** 

837/887 Series High Temp Card Edge Connector Part Number: 837-020-520-604