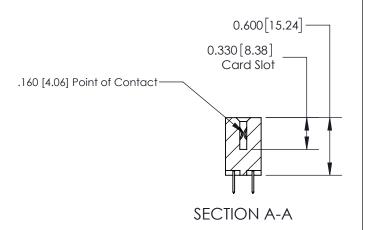

## **Contact Detail**

520-P.C. Tail .030x.018(0.76x0.46) - Tail LG=.175(4.45) .156 [3.96] Contact Spacing x .200 [5.08] Row Spacing

**See Accompanying Page for:** 

**Contact Bend Details** 

THIS IS A C.A.D. GENERATED DRAWING DO NOT MAKE MANUAL REVISIONS TO MASTER.