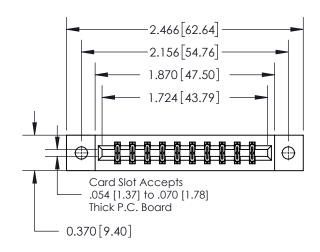

**Mounting Option** 

02-.128 (3.25) Dia. Mounting Holes

## **Contact Detail**

520-P.C. Tail .030x.018(0.76x0.46) - Tail LG=.175(4.45) .156 [3.96] Contact Spacing x .200 [5.08] Row Spacing

**See Accompanying Page for:** 

**Contact Bend Details** 

THIS IS A C.A.D. GENERATED DRAWING DO NOT MAKE MANUAL REVISIONS TO MASTER.