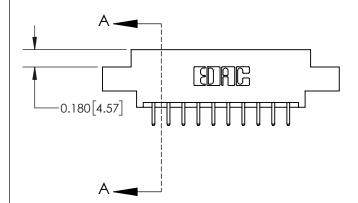

**Mounting Option** 

02-.128 (3.25) Dia. Mounting Holes

## **Contact Detail**

520-P.C. Tail .030x.018(0.76x0.46) - Tail LG=.175(4.45) .156 [3.96] Contact Spacing x .200 [5.08] Row Spacing





**See Accompanying Page for:** 

**Contact Bend Details** 

THIS IS A C.A.D. GENERATED DRAWING DO NOT MAKE MANUAL REVISIONS TO MASTER.



ISSUE NUMBER ORIGINAL

1



| 837/887 Series High Temp Card Edge Connector |
|----------------------------------------------|
| Part Number: 837-020-520-802                 |

YOUR CONNECTION TO QUALITY & SERVICE

**EDAC INC** TORONTO, ONTARIO CANADA

THESE DRAWINGS AND SPECIFICATIONS ARE THE PROPERTY OF EDAC INC.,AND SHALL NOT BE REPRODUCED, OR COPIED OR USED AS THE BASIS FOR THE MANUFACTURE OR SALE OF APPARATUS WITHOUT WRITTEN PERMISSION.

| ACAD REFERENCE NO. | 837 ENG MASTER   |  |  |
|--------------------|------------------|--|--|
| DRAWN: J.LEE       | DATE: OCT. 06/09 |  |  |
| CHECKED:           | DATE:            |  |  |
| SCALE: NTS         |