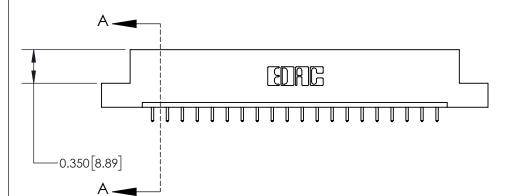

**Mounting Option** 

04-.156 (3.96) Dia. Mounting Holes

**EDAC INC** TORONTO, ONTARIO CANADA

Part Number: 837-020-521-104

837/887 Series High Temp Card Edge Connector

THESE DRAWINGS AND SPECIFICATIONS ARE THE PROPERTY OF EDAC INC.,AND SHALL NOT BE REPRODUCED, OR COPIED OR USED AS THE BASIS FOR THE MANUFACTURE OR SALE OF APPARATUS WITHOUT WRITTEN PERMISSION.