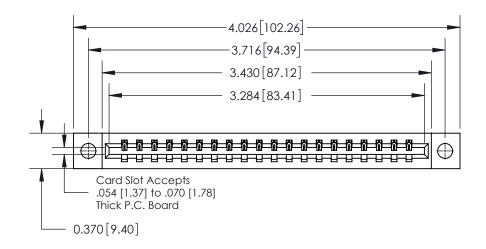

**EDAC INC** TORONTO, ONTARIO CANADA

Part Number: 837-020-521-104

837/887 Series High Temp Card Edge Connector

THESE DRAWINGS AND SPECIFICATIONS ARE THE PROPERTY OF EDAC INC.,AND SHALL NOT BE REPRODUCED, OR COPIED OR USED AS THE BASIS FOR THE MANUFACTURE OR SALE OF APPARATUS WITHOUT WRITTEN PERMISSION.

## **Contact Detail**

521-P.C. Tail .025 Sq.(0.64 Sq.) - Tail LG=.150(3.81)

.156 [3.96] Contact Spacing x .200 [5.08] Row Spacing

THIS IS A C.A.D. GENERATED DRAWING DO NOT MAKE MANUAL REVISIONS TO MASTER.

**Mounting Option** 

04-.156 (3.96) Dia. Mounting Holes