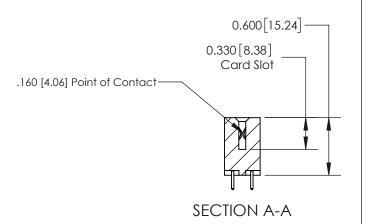

ISSUE NUMBER ORIGINAL

1

| 837/887 Series High Temp Card Edge Connector |
|----------------------------------------------|
| Part Number: 837-020-521-803                 |

YOUR CONNECTION TO QUALITY & SERVICE