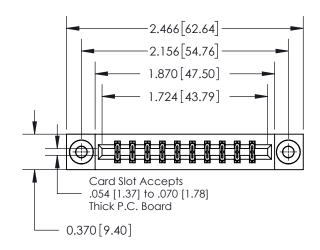

ISSUE NUMBER ORIGINAL

1

| 837/887 Series High Temp Card Edge Connector |
|----------------------------------------------|
| Part Number: 837-020-521-803                 |

YOUR CONNECTION TO QUALITY & SERVICE