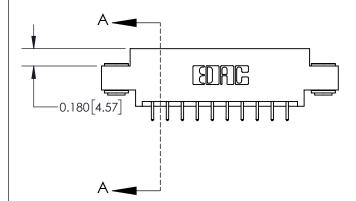

ISSUE NUMBER ORIGINAL

1

| 837/887 Series High Temp Card Edge Connector |
|----------------------------------------------|
| Part Number: 837-020-521-803                 |

YOUR CONNECTION TO QUALITY & SERVICE