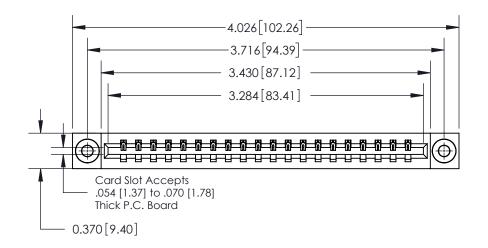

ISSUE NUMBER

ORIGINAL

**See Accompanying Page for:** 

**Contact Bend Details** 

| 837/887 Series High Temp Card Edge Connector |
|----------------------------------------------|
| Part Number: 837-020-523-103                 |

**Mounting Option** 

03-.116 (2.95) I.D. Floating Eyelets