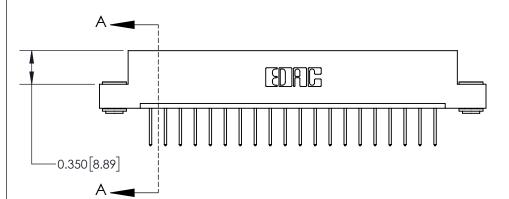

**Mounting Option** 

03-.116 (2.95) I.D. Floating Eyelets

## **Contact Detail**

523-P.C. Tail .025 Sq.(0.64 Sq.) - Tail LG=.390(9.91)

.156 [3.96] Contact Spacing x .200 [5.08] Row Spacing





THIS IS A C.A.D. GENERATED DRAWING DO NOT MAKE MANUAL REVISIONS TO MASTER.



ISSUE NUMBER

ORIGINAL



**See Accompanying Page for:** 

**Contact Bend Details** 

| 837/887 Series High Temp Card Edge Connector |
|----------------------------------------------|
| Part Number: 837-020-523-103                 |

YOUR CONNECTION TO QUALITY & SERVICE

**EDAC INC** TORONTO, ONTARIO CANADA

THESE DRAWINGS AND SPECIFICATIONS ARE THE PROPERTY OF EDAC INC.,AND SHALL NOT BE REPRODUCED, OR COPIED OR USED AS THE BASIS FOR THE MANUFACTURE OR SALE OF APPARATUS WITHOUT WRITTEN PERMISSION.

| ACAD REFERENCE NO. 837 ENG MAST |                  |  |  |
|---------------------------------|------------------|--|--|
| DRAWN: J.LEE                    | DATE: OCT. 06/09 |  |  |
| CHECKED: