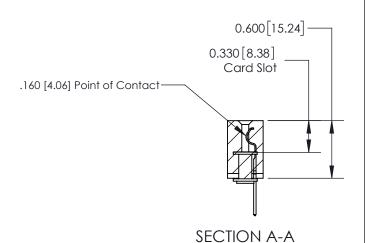

## **Contact Detail**

523-P.C. Tail .025 Sq.(0.64 Sq.) - Tail LG=.390(9.91)

.156 [3.96] Contact Spacing x .200 [5.08] Row Spacing

THIS IS A C.A.D. GENERATED DRAWING DO NOT MAKE MANUAL REVISIONS TO MASTER.