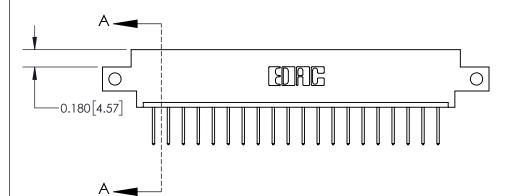

**Mounting Option** 

12-.128 (3.25) Dia. Side Mounting Holes

ISSUE NUMBER

ORIGINAL

**See Accompanying Page for:** 

**Contact Bend Details** 

837/887 Series High Temp Card Edge Connector Part Number: 837-020-523-612

YOUR CONNECTION TO QUALITY & SERVICE

**EDAC INC** TORONTO, ONTARIO CANADA