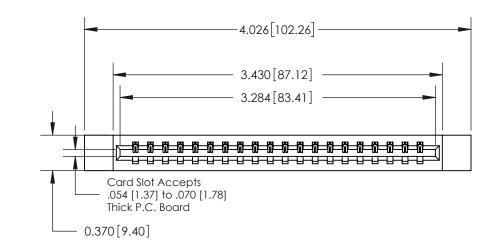

**Mounting Option** 

12-.128 (3.25) Dia. Side Mounting Holes

## **Contact Detail**

523-P.C. Tail .025 Sq.(0.64 Sq.) - Tail LG=.390(9.91)

.156 [3.96] Contact Spacing x .200 [5.08] Row Spacing

THIS IS A C.A.D. GENERATED DRAWING DO NOT MAKE MANUAL REVISIONS TO MASTER.

ISSUE NUMBER

ORIGINAL

**See Accompanying Page for:** 

**Contact Bend Details** 

837/887 Series High Temp Card Edge Connector Part Number: 837-020-523-612

YOUR CONNECTION TO QUALITY & SERVICE

**EDAC INC** TORONTO, ONTARIO CANADA