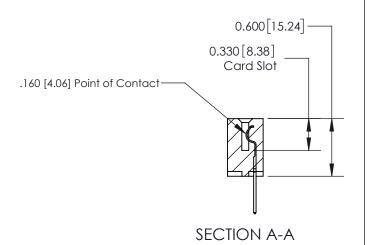

## **Contact Detail**

523-P.C. Tail .025 Sq.(0.64 Sq.) - Tail LG=.390(9.91)

.156 [3.96] Contact Spacing x .200 [5.08] Row Spacing

THIS IS A C.A.D. GENERATED DRAWING DO NOT MAKE MANUAL REVISIONS TO MASTER.

ISSUE NUMBER

ORIGINAL

1

| 837/887 Series High Temp Card Edge Connector<br>Contact Bend Detail |                                                                                                                                    | ACAD REFERENCE NO. | 837 ENG MASTER   |               |
|---------------------------------------------------------------------|------------------------------------------------------------------------------------------------------------------------------------|--------------------|------------------|---------------|
|                                                                     |                                                                                                                                    | DRAWN: J.LEE       | DATE: OCT. 06/09 |               |
|                                                                     |                                                                                                                                    | CHECKED:           | DATE:            |               |
| EDAC INC                                                            | THESE DRAWINGS AND SPECIFICATIONS ARE THE PROPERTY OF EDAC INC.,AND SHALL NOT BE REPRODUCED,OR COPIED OR USED AS THE BASIS FOR THE | SCALE: NTS         | SHEET            | 2 <b>OF</b> 2 |
| TORONTO, ONTARIO CANADA                                             |                                                                                                                                    | DRAWING NUMBER     | •                | ISSUE         |
| YOUR CONNECTION TO QUALITY & SERVICE                                | MANUFACTURE OR SALE OF APPARATUS WITHOUT WRITTEN PERMISSION.                                                                       | 837 Assembly       |                  | 1             |