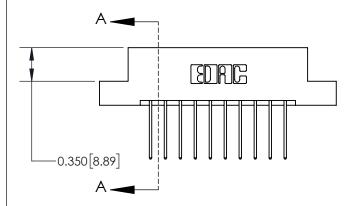

## **Mounting Option**

04-.156 (3.96) Dia. Mounting Holes

## **Contact Detail**

540-Wire Wrap .025 Sq.(0.64 Sq.) - Tail LG=.560(14.22) .156 [3.96] Contact Spacing x .200 [5.08] Row Spacing





**See Accompanying Page for:** 

**Contact Bend Details** 

THIS IS A C.A.D. GENERATED DRAWING DO NOT MAKE MANUAL REVISIONS TO MASTER.



ISSUE NUMBER ORIGINAL

|                              | 0.600[15.24]              |
|------------------------------|---------------------------|
|                              | 0.330 [8.38]<br>Card Slot |
| .160 [4.06] Point of Contact |                           |
|                              |                           |
| 9                            | SECTION A-A               |

837/887 Series High Temp Card Edge Connector Part Number: 837-020-540-204

YOUR CONNECTION TO QUALITY & SERVICE

**EDAC INC** TORONTO, ONTARIO CANADA

THESE DRAWINGS AND SPECIFICATIONS ARE THE PROPERTY OF EDAC INC.,AND SHALL NOT BE REPRODUCED, OR COPIED OR USED AS THE B