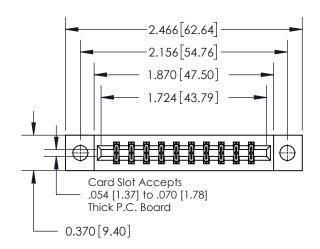

## **Mounting Option**

04-.156 (3.96) Dia. Mounting Holes

ISSUE NUMBER ORIGINAL

|                              | 0.600[15.24]              |
|------------------------------|---------------------------|
|                              | 0.330 [8.38]<br>Card Slot |
| .160 [4.06] Point of Contact |                           |
|                              |                           |
| 9                            | SECTION A-A               |