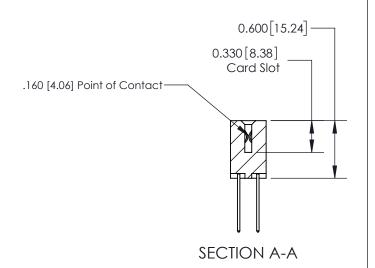

## **Contact Detail**

540-Wire Wrap .025 Sq.(0.64 Sq.) - Tail LG=.560(14.22) .156 [3.96] Contact Spacing x .200 [5.08] Row Spacing

**See Accompanying Page for:** 

**Contact Bend Details** 

THIS IS A C.A.D. GENERATED DRAWING DO NOT MAKE MANUAL REVISIONS TO MASTER.

ISSUE NUMBER

ORIGINAL

1

| 837/887 Series High Temp Co                                  | ACAD REFERENCE NO.                                                                                                                                                                              | 837 ENG MASTER |                  |               |
|--------------------------------------------------------------|-------------------------------------------------------------------------------------------------------------------------------------------------------------------------------------------------|----------------|------------------|---------------|
| Contact Bend Detail                                          |                                                                                                                                                                                                 | DRAWN: J.LEE   | DATE: OCT. 06/09 |               |
|                                                              |                                                                                                                                                                                                 | CHECKED:       | DATE:            |               |
| EDAC INC                                                     | THESE DRAWINGS AND SPECIFICATIONS ARE THE PROPERTY OF EDAC INC.,AND SHALL NOT BE REPRODUCED,OR COPIED OR USED AS THE BASIS FOR THE MANUFACTURE OR SALE OF APPARATUS WITHOUT WRITTEN PERMISSION. | SCALE: NTS     | SHEET            | 2 <b>OF</b> 2 |
| TORONTO, ONTARIO CANADA YOUR CONNECTION TO QUALITY & SERVICE |                                                                                                                                                                                                 | DRAWING NUMBER |                  | ISSUE         |
|                                                              |                                                                                                                                                                                                 | 837 Assembly   |                  | 1             |