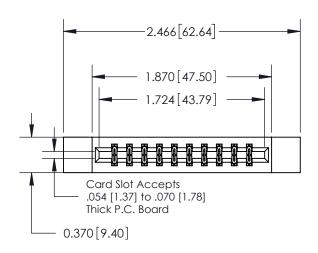

ISSUE NUMBER

ORIGINAL

| 837/887 Sei | ies High Temp Card Edge Connector |
|-------------|-----------------------------------|
| Part Numbe  | er: 837-020-540-212               |

YOUR CONNECTION TO QUALITY & SERVICE

| ACAD REFERENCE NO. | 837 ENG MASTER   |  |  |
|--------------------|------------------|--|--|
| DRAWN: J.LEE       | DATE: OCT. 06/09 |  |  |
| CHECKED:           | DATE:            |  |  |
| SCALE: NTS         | SHEET 1 OF 2     |  |  |
| DRAWING NUMBER     | ISSUE            |  |  |
| 837 Assembly       | 1                |  |  |