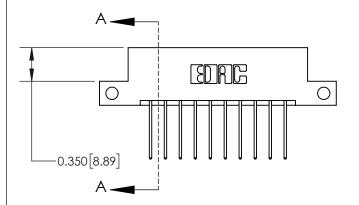

**Mounting Option** 

12-.128 (3.25) Dia. Side Mounting Holes

ISSUE NUMBER

ORIGINAL

| 837/887 Sei | ies High Temp Card Edge Connector |
|-------------|-----------------------------------|
| Part Numbe  | er: 837-020-540-212               |

YOUR CONNECTION TO QUALITY & SERVICE