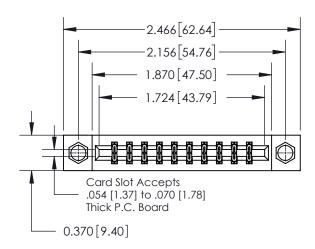

ISSUE NUMBER

ORIGINAL

837/887 Series High Temp Card Edge Connector Part Number: 837-020-541-207

**EDAC INC** TORONTO, ONTARIO CANADA

THESE DRAWINGS AND SPECIFICATIONS ARE THE PROPERTY OF EDAC INC.,AND SHALL NOT BE REPRODUCED, OR COPIED OR USED AS THE BASIS FOR THE MANUFACTURE OR SALE OF APPARATUS WITHOUT WRITTEN PERMISSION.

|  | ACAD REFERENCE NO. | 837 ENG MASTER   |       |  |
|--|--------------------|------------------|-------|--|
|  | DRAWN: J.LEE       | DATE: OCT. 06/09 |       |  |
|  | CHECKED:           | DATE:            |       |  |
|  | SCALE: NTS         | SHEET            | OF 2  |  |
|  | DRAWING NUMBER     |                  | ISSUE |  |
|  | 837 Assembly       |                  | 1     |  |