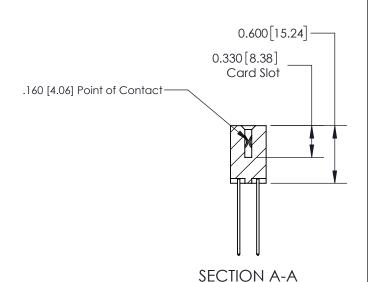

ISSUE NUMBER

ORIGINAL

1

| 837/887 Series High Temp Card Edge Connector<br>Contact Bend Detail |                                                                                                 | ACAD REFERENCE NO. | 837 ENG MASTER   |               |
|---------------------------------------------------------------------|-------------------------------------------------------------------------------------------------|--------------------|------------------|---------------|
|                                                                     |                                                                                                 | DRAWN: J.LEE       | DATE: OCT. 06/09 |               |
|                                                                     |                                                                                                 | CHECKED:           | DATE:            |               |
| CANADA OR USED AS THE BASIS FOR THE                                 |                                                                                                 | SCALE: NTS         | SHEET            | 2 <b>OF</b> 2 |
|                                                                     | SHALL NOT BE REPRODUCED,OR COPIED OR USED AS THE BASIS FOR THE MANUFACTURE OR SALE OF APPARATUS | DRAWING NUMBER     | •                | ISSUE         |
|                                                                     |                                                                                                 | 837 Assembly       |                  | 1             |