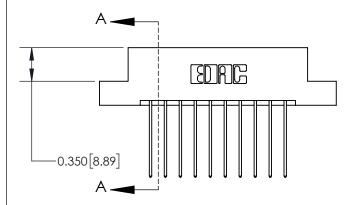

ISSUE NUMBER

ORIGINAL

837/887 Series High Temp Card Edge Connector Part Number: 837-020-541-207

**EDAC INC** TORONTO, ONTARIO CANADA

THESE DRAWINGS AND SPECIFICATIONS ARE THE PROPERTY OF EDAC INC.,AND SHALL NOT BE REPRODUCED, OR COPIED OR USED AS THE BASIS FOR THE MANUFACTURE OR SALE OF APPARATUS WITHOUT WRITTEN PERMISSION.

|  | ACAD REFERENCE NO. | 837 ENG MASTER   |       |  |
|--|--------------------|------------------|-------|--|
|  | DRAWN: J.LEE       | DATE: OCT. 06/09 |       |  |
|  | CHECKED:           | DATE:            |       |  |
|  | SCALE: NTS         | SHEET            | OF 2  |  |
|  | DRAWING NUMBER     |                  | ISSUE |  |
|  | 837 Assembly       |                  | 1     |  |