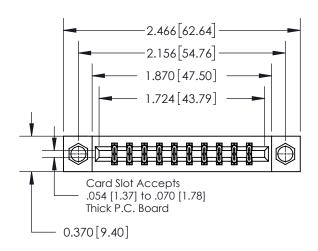

## **Mounting Option**

08-#4-40 Unified Threaded Inserts

## **Contact Detail**

541-Wire Wrap .025 Sq.(0.64 Sq.) - Tail LG=.750(19.05) .156 [3.96] Contact Spacing x .200 [5.08] Row Spacing

**See Accompanying Page for:** 

**Contact Bend Details** 

THIS IS A C.A.D. GENERATED DRAWING DO NOT MAKE MANUAL REVISIONS TO MASTER.