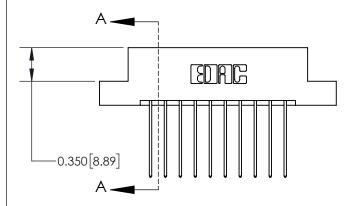

## **Mounting Option**

08-#4-40 Unified Threaded Inserts

## **Contact Detail**

541-Wire Wrap .025 Sq.(0.64 Sq.) - Tail LG=.750(19.05) .156 [3.96] Contact Spacing x .200 [5.08] Row Spacing

**See Accompanying Page for:** 

**Contact Bend Details** 

THIS IS A C.A.D. GENERATED DRAWING DO NOT MAKE MANUAL REVISIONS TO MASTER.