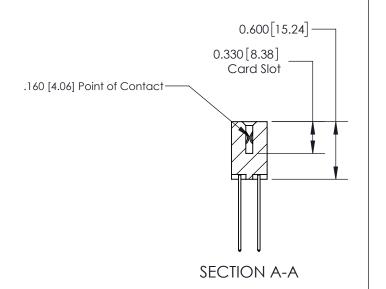

ISSUE NUMBER

ORIGINAL

1

| 837/887 Series High Temp Card Edge Connector<br>Contact Bend Detail |                                                                                                                                    | ACAD REFERENCE NO. | 837 ENG MASTER   |               |
|---------------------------------------------------------------------|------------------------------------------------------------------------------------------------------------------------------------|--------------------|------------------|---------------|
|                                                                     |                                                                                                                                    | DRAWN: J.LEE       | DATE: OCT. 06/09 |               |
|                                                                     |                                                                                                                                    | CHECKED:           | DATE:            |               |
| EDAC INC                                                            | THESE DRAWINGS AND SPECIFICATIONS ARE THE PROPERTY OF EDAC INC.,AND SHALL NOT BE REPRODUCED,OR COPIED OR USED AS THE BASIS FOR THE | SCALE: NTS         | SHEET            | 2 <b>OF</b> 2 |
| TORONTO, ONTARIO CANADA                                             |                                                                                                                                    | DRAWING NUMBER     | •                | ISSUE         |
| YOUR CONNECTION TO QUALITY & SERVICE                                | MANUFACTURE OR SALE OF APPARATUS WITHOUT WRITTEN PERMISSION.                                                                       | 837 Assembly       |                  | 1             |