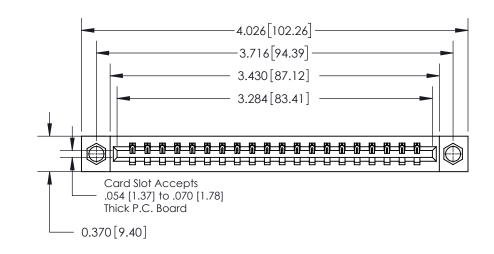

**Mounting Option** 

08-#4-40 Unified Threaded Inserts

## **Contact Detail**

542-Wire Wrap .025 Sq.(0.64 Sq.) - Tail LG=.645(16.38)

.156 [3.96] Contact Spacing x .200 [5.08] Row Spacing

THIS IS A C.A.D. GENERATED DRAWING DO NOT MAKE MANUAL REVISIONS TO MASTER.

ISSUE NUMBER ORIGINAL

0.600 [15.24] 0.330[8.38] Card Slot .160 [4.06] Point of Contact **SECTION A-A** 

837/887 Series High Temp Card Edge Connector Part Number: 837-020-542-108

YOUR CONNECTION TO QUALITY & SERVICE