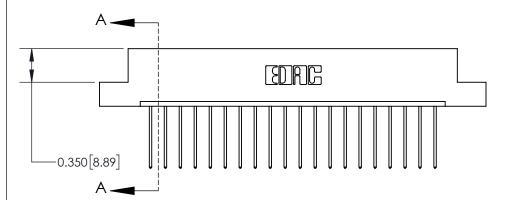

**See Accompanying Page for:** 

**Contact Bend Details** 

ISSUE NUMBER

ORIGINAL

1

| 837/887 Series High Temp Card Edge Connector<br>Contact Bend Detail |                                                                                                                                    | ACAD REFERENCE NO. | 837 ENG MASTER   |               |
|---------------------------------------------------------------------|------------------------------------------------------------------------------------------------------------------------------------|--------------------|------------------|---------------|
|                                                                     |                                                                                                                                    | DRAWN: J.LEE       | DATE: OCT. 06/09 |               |
|                                                                     |                                                                                                                                    | CHECKED:           | DATE:            |               |
| EDAC INC                                                            | THESE DRAWINGS AND SPECIFICATIONS ARE THE PROPERTY OF EDAC INC.,AND SHALL NOT BE REPRODUCED,OR COPIED OR USED AS THE BASIS FOR THE | SCALE: NTS         | SHEET            | 2 <b>OF</b> 2 |
| TORONTO, ONTARIO CANADA                                             |                                                                                                                                    | DRAWING NUMBER     | •                | ISSUE         |
| YOUR CONNECTION TO QUALITY & SERVICE                                | MANUFACTURE OR SALE OF APPARATUS WITHOUT WRITTEN PERMISSION.                                                                       | 837 Assembly       |                  | 1             |