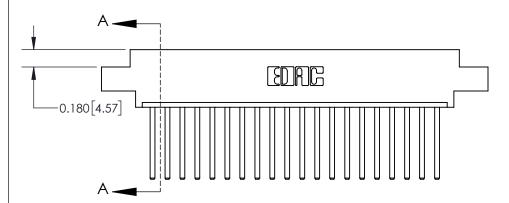

ISSUE NUMBER

ORIGINAL

1

| 837/887 Series High Temp Card Edge Connector<br>Contact Bend Detail                                                                                                                                                                                                      |                                   | ACAD REFERENCE NO. | 837 ENG MASTER   |       |
|--------------------------------------------------------------------------------------------------------------------------------------------------------------------------------------------------------------------------------------------------------------------------|-----------------------------------|--------------------|------------------|-------|
|                                                                                                                                                                                                                                                                          |                                   | DRAWN: J.LEE       | DATE: OCT. 06/09 |       |
|                                                                                                                                                                                                                                                                          |                                   | CHECKED:           | DATE:            |       |
| EDAC INC TORONTO, ONTARIO CANADA YOUR CONNECTION TO QUALITY & SERVICE  THESE DRAWINGS AND SPECIFICATIONS ARE THE PROPERTY OF EDAC INC., AND SHALL NOT BE REPRODUCED, OR COPIED OR USED AS THE BASIS FOR THE MANUFACTURE OR SALE OF APPARATUS WITHOUT WRITTEN PERMISSION. | SCALE: NTS                        | SHEET              | 2 <b>OF</b> 2    |       |
|                                                                                                                                                                                                                                                                          | SHALL NOT BE REPRODUCED,OR COPIED | DRAWING NUMBER     | •                | ISSUE |
|                                                                                                                                                                                                                                                                          | MANUFACTURE OR SALE OF APPARATUS  | 837 Assembly       |                  | 1     |