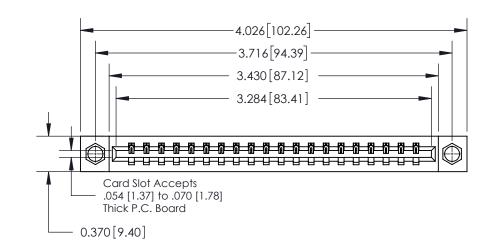

ISSUE NUMBER

ORIGINAL

**See Accompanying Page for:** 

**Contact Bend Details** 

837/887 Series High Temp Card Edge Connector Part Number: 837-020-544-607

YOUR CONNECTION TO QUALITY & SERVICE

**EDAC INC** TORONTO, ONTARIO CANADA

**Mounting Option** 

07-M3-0.5 Metric Threaded Inserts

## **Contact Detail**

544-Wire Wrap .050x.025(1.27x0.64) - Tail LG=.750(19.05)

.156 [3.96] Contact Spacing x .200 [5.08] Row Spacing

THIS IS A C.A.D. GENERATED DRAWING DO NOT MAKE MANUAL REVISIONS TO MASTER.