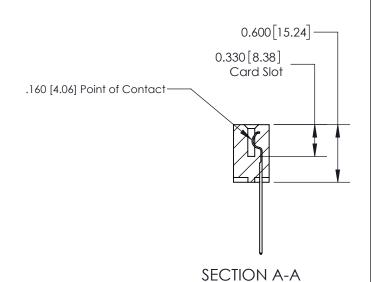

ISSUE NUMBER

ORIGINAL

1

| 837/887 Series High Temp Card Edge Connector<br>Contact Bend Detail                                                                                                                                                                                                      |                                   | ACAD REFERENCE NO. | 837 ENG MASTER   |       |
|--------------------------------------------------------------------------------------------------------------------------------------------------------------------------------------------------------------------------------------------------------------------------|-----------------------------------|--------------------|------------------|-------|
|                                                                                                                                                                                                                                                                          |                                   | DRAWN: J.LEE       | DATE: OCT. 06/09 |       |
|                                                                                                                                                                                                                                                                          |                                   | CHECKED:           | DATE:            |       |
| EDAC INC TORONTO, ONTARIO CANADA YOUR CONNECTION TO QUALITY & SERVICE  THESE DRAWINGS AND SPECIFICATIONS ARE THE PROPERTY OF EDAC INC., AND SHALL NOT BE REPRODUCED, OR COPIED OR USED AS THE BASIS FOR THE MANUFACTURE OR SALE OF APPARATUS WITHOUT WRITTEN PERMISSION. | SCALE: NTS                        | SHEET              | 2 <b>OF</b> 2    |       |
|                                                                                                                                                                                                                                                                          | SHALL NOT BE REPRODUCED,OR COPIED | DRAWING NUMBER     | •                | ISSUE |
|                                                                                                                                                                                                                                                                          | MANUFACTURE OR SALE OF APPARATUS  | 837 Assembly       |                  | 1     |