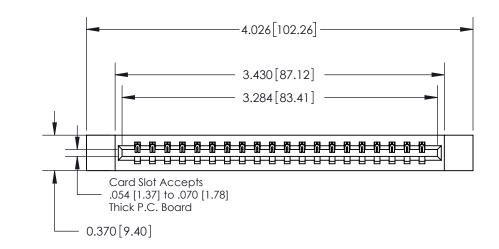

ISSUE NUMBER

ORIGINAL

837/887 Series High Temp Card Edge Connector Part Number: 837-020-544-612

YOUR CONNECTION TO QUALITY & SERVICE

**EDAC INC** TORONTO, ONTARIO CANADA

THESE DRAWINGS AND SPECIFICATIONS ARE THE PROPERTY OF EDAC INC.,AND SHALL NOT BE REPRODUCED, OR COPIED OR USED AS THE BASIS FOR THE MANUFACTURE OR SALE OF APPARATUS WITHOUT WRITTEN PERMISSION.

| ACAD REFERENCE NO. 837 ENG MAST |                  |  |  |
|---------------------------------|------------------|--|--|
| DRAWN: J.LEE                    | DATE: OCT. 06/09 |  |  |
| CHECKED:                        | DATE:            |  |  |
| SCALE: NTS                      | SHEET 1 OF 2     |  |  |
| DRAWING NUMBER                  | ISSUE            |  |  |
| 837 Assembly                    | 1                |  |  |