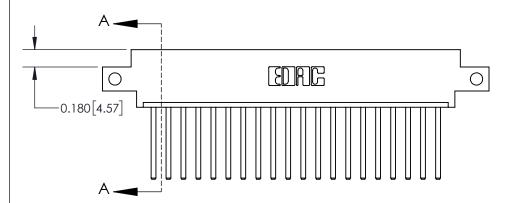

**Mounting Option** 

12-.128 (3.25) Dia. Side Mounting Holes

ISSUE NUMBER

ORIGINAL

837/887 Series High Temp Card Edge Connector Part Number: 837-020-544-612

YOUR CONNECTION TO QUALITY & SERVICE

**EDAC INC** TORONTO, ONTARIO CANADA

THESE DRAWINGS AND SPECIFICATIONS ARE THE PROPERTY OF EDAC INC.,AND SHALL NOT BE REPRODUCED, OR COPIED OR USED AS THE BASIS FOR THE MANUFACTURE OR SALE OF APPARATUS WITHOUT WRITTEN PERMISSION.

| ACAD REFERENCE NO. 837 ENG MAST |                  |  |  |
|---------------------------------|------------------|--|--|
| DRAWN: J.LEE                    | DATE: OCT. 06/09 |  |  |
| CHECKED:                        | DATE:            |  |  |
| SCALE: NTS                      | SHEET 1 OF 2     |  |  |
| DRAWING NUMBER                  | ISSUE            |  |  |
| 837 Assembly                    | 1                |  |  |