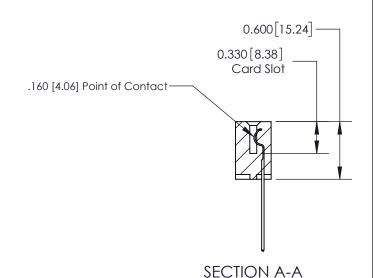

## **Contact Detail**

544-Wire Wrap .050x.025(1.27x0.64) - Tail LG=.750(19.05)

.156 [3.96] Contact Spacing x .200 [5.08] Row Spacing

THIS IS A C.A.D. GENERATED DRAWING DO NOT MAKE MANUAL REVISIONS TO MASTER.

**See Accompanying Page for:** 

**Contact Bend Details** 

ISSUE NUMBER

ORIGINAL

1

| 837/887 Series High Temp Card Edge Connector<br>Contact Bend Detail |                                                              | ACAD REFERENCE NO. | 837 ENG MASTER   |               |
|---------------------------------------------------------------------|--------------------------------------------------------------|--------------------|------------------|---------------|
|                                                                     |                                                              | DRAWN: J.LEE       | DATE: OCT. 06/09 |               |
|                                                                     |                                                              | CHECKED:           | DATE:            |               |
| EDAC INC                                                            | ARE THE PROPERTY OF EDAC INC. AND                            | SCALE: NTS         | SHEET            | 2 <b>OF</b> 2 |
| TORONTO, ONTARIO CANADA                                             |                                                              | DRAWING NUMBER     | •                | ISSUE         |
| YOUR CONNECTION TO QUALITY & SERVICE                                | MANUFACTURE OR SALE OF APPARATUS WITHOUT WRITTEN PERMISSION. | 837 Assembly       |                  | 1             |