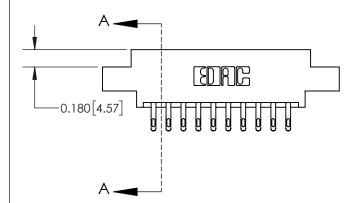

## **Contact Detail**

555-Extender Board Bend (Code 500 Contacts)

.156 [3.96] Contact Spacing x .200 [5.08] Row Spacing

**See Accompanying Page for:** 

**Contact Bend Details** 

THIS IS A C.A.D. GENERATED DRAWING DO NOT MAKE MANUAL REVISIONS TO MASTER.

ISSUE NUMBER

ORIGINAL

1

| 837/887 Series High Temp Card Edge Connector<br>Contact Bend Detail |                                                                  | ACAD REFERENCE NO. | 837 ENG MASTER   |               |
|---------------------------------------------------------------------|------------------------------------------------------------------|--------------------|------------------|---------------|
|                                                                     |                                                                  | DRAWN: J.LEE       | DATE: OCT. 06/09 |               |
|                                                                     |                                                                  | CHECKED:           | DATE:            |               |
| EDAC INC                                                            | OR USED AS THE BASIS FOR THE<br>MANUFACTURE OR SALE OF APPARATUS | SCALE: NTS         | SHEET            | 2 <b>OF</b> 2 |
| TORONTO, ONTARIO CANADA                                             |                                                                  | DRAWING NUMBER     | •                | ISSUE         |
|                                                                     |                                                                  | 837 Assembly       |                  | 1             |