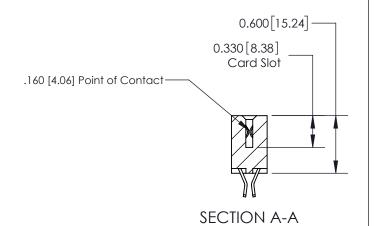

## **Contact Detail**

555-Extender Board Bend (Code 500 Contacts)

.156 [3.96] Contact Spacing x .200 [5.08] Row Spacing

**See Accompanying Page for:** 

**Contact Bend Details** 

THIS IS A C.A.D. GENERATED DRAWING DO NOT MAKE MANUAL REVISIONS TO MASTER.

ISSUE NUMBER

ORIGINAL

1

| 837/887 Series High Temp Card Edge Connector<br>Contact Bend Detail |                                                                  | ACAD REFERENCE NO. | 837 ENG MASTER   |               |
|---------------------------------------------------------------------|------------------------------------------------------------------|--------------------|------------------|---------------|
|                                                                     |                                                                  | DRAWN: J.LEE       | DATE: OCT. 06/09 |               |
|                                                                     |                                                                  | CHECKED:           | DATE:            |               |
| EDAC INC                                                            | OR USED AS THE BASIS FOR THE<br>MANUFACTURE OR SALE OF APPARATUS | SCALE: NTS         | SHEET            | 2 <b>OF</b> 2 |
| TORONTO, ONTARIO CANADA                                             |                                                                  | DRAWING NUMBER     | •                | ISSUE         |
|                                                                     |                                                                  | 837 Assembly       |                  | 1             |