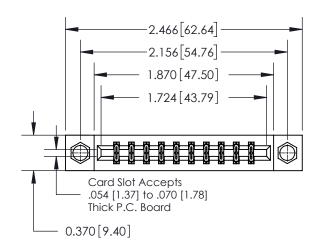

## **Contact Detail**

555-Extender Board Bend (Code 500 Contacts)

.156 [3.96] Contact Spacing x .200 [5.08] Row Spacing

**See Accompanying Page for:** 

**Contact Bend Details** 

THIS IS A C.A.D. GENERATED DRAWING DO NOT MAKE MANUAL REVISIONS TO MASTER.

ISSUE NUMBER

ORIGINAL

1

| 837/887 Series High Temp Card Edge Connector |
|----------------------------------------------|
| Part Number: 837-020-555-807                 |

YOUR CONNECTION TO QUALITY & SERVICE