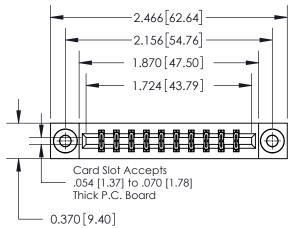

THIS IS A C.A.D. GENERATED DRAWING DO NOT MAKE MANUAL REVISIONS TO MASTER.

| 2.466[62.64] ———————————————————————————————————— |  |  |  |  |
|---------------------------------------------------|--|--|--|--|
|                                                   |  |  |  |  |
| Card Slot Accepts                                 |  |  |  |  |
| 1 Thick P.C. Board 0.370 [9.40]                   |  |  |  |  |

0.600 [15.24]

0.330[8.38] Card Slot

SECTION A-A

ISSUE NUMBER

ORIGINAL

1

YOUR CONNECTION TO QUALITY & SERVICE

**EDAC INC** TORONTO, ONTARIO CANADA