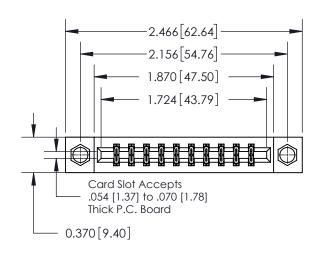

## **Contact Detail**

556-Extender Board Bend (Code 520 Contacts)

.156 [3.96] Contact Spacing x .200 [5.08] Row Spacing

837/887 Series High Temp Card Edge Connector Part Number: 837-020-556-207

YOUR CONNECTION TO QUALITY & SERVICE

837 Assembly

SECTION A-A

ISSUE NUMBER ORIGINAL

|                              | 0.600[15.24]              |
|------------------------------|---------------------------|
|                              | 0.330 [8.38]<br>Card Slot |
| .160 [4.06] Point of Contact |                           |
|                              |                           |