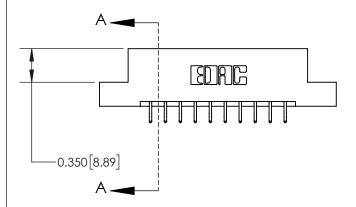

837 Assembly

SECTION A-A

ISSUE NUMBER ORIGINAL

|                              | 0.600[15.24]              |
|------------------------------|---------------------------|
|                              | 0.330 [8.38]<br>Card Slot |
| .160 [4.06] Point of Contact |                           |
|                              |                           |