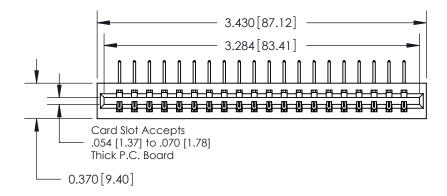

**See Accompanying Page for:** 

**Contact Bend Details** 

837/887 Series High Temp Card Edge Connector Part Number: 837-020-558-101

YOUR CONNECTION TO QUALITY & SERVICE

**EDAC INC** TORONTO, ONTARIO CANADA