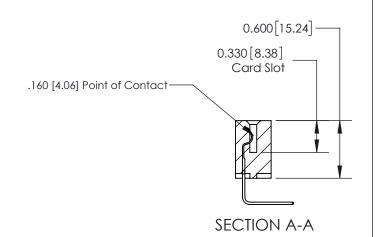

## **Contact Detail**

558-90 Degree Bend (Code 541 Contacts)

.156 [3.96] Contact Spacing x .200 [5.08] Row Spacing

THIS IS A C.A.D. GENERATED DRAWING DO NOT MAKE MANUAL REVISIONS TO MASTER.

ISSUE NUMBER

ORIGINAL

ISSUE NUMBER

ORIGINAL

1

| 837/887 Series High Temp Card Edge Connector<br>Contact Bend Detail |                                                                                                                                     | ACAD REFERENCE NO. | 837 ENG MASTER   |               |
|---------------------------------------------------------------------|-------------------------------------------------------------------------------------------------------------------------------------|--------------------|------------------|---------------|
|                                                                     |                                                                                                                                     | DRAWN: J.LEE       | DATE: OCT. 06/09 |               |
|                                                                     |                                                                                                                                     | CHECKED:           | DATE:            |               |
| EDAC INC                                                            | THESE DRAWINGS AND SPECIFICATIONS ARE THE PROPERTY OF EDAC INC.,AND SHALL NOT BE REPRODUCED, OR COPIED OR USED AS THE BASIS FOR THE | SCALE: NTS         | SHEET            | 2 <b>OF</b> 2 |
| TORONTO, ONTARIO CANADA                                             |                                                                                                                                     | DRAWING NUMBER     | •                | ISSUE         |
| YOUR CONNECTION TO QUALITY & SERVICE                                | MANUFACTURE OR SALE OF APPARATUS WITHOUT WRITTEN PERMISSION.                                                                        | 837 Assembly       |                  | 1             |