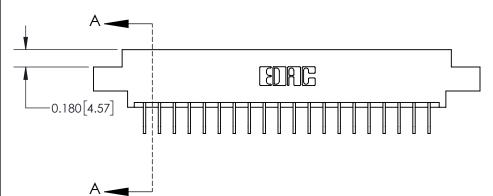

## **Contact Detail**

558-90 Degree Bend (Code 541 Contacts)

.156 [3.96] Contact Spacing x .200 [5.08] Row Spacing

THIS IS A C.A.D. GENERATED DRAWING DO NOT MAKE MANUAL REVISIONS TO MASTER.

ISSUE NUMBER

ORIGINAL

**See Accompanying Page for:** 

**Contact Bend Details** 

837/887 Series High Temp Card Edge Connector Part Number: 837-020-558-608

**EDAC INC** TORONTO, ONTARIO CANADA

THESE DRAWINGS AND SPECIFICATIONS ARE THE PROPERTY OF EDAC INC.,AND SHALL NOT BE REPRODUCED, OR COPIED OR USED AS THE BASIS FOR THE MANUFACTURE OR SALE OF APPARATUS WITHOUT WRITTEN PERMISSION.