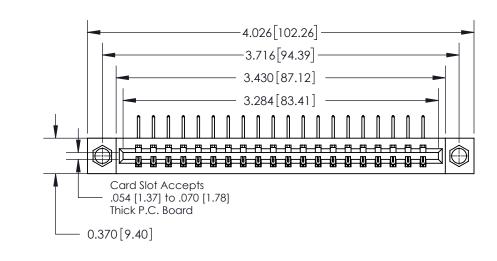

**Mounting Option** 

08-#4-40 Unified Threaded Inserts

## **Contact Detail**

558-90 Degree Bend (Code 541 Contacts)

.156 [3.96] Contact Spacing x .200 [5.08] Row Spacing

THIS IS A C.A.D. GENERATED DRAWING DO NOT MAKE MANUAL REVISIONS TO MASTER.

ISSUE NUMBER

ORIGINAL

**See Accompanying Page for:** 

**Contact Bend Details** 

837/887 Series High Temp Card Edge Connector Part Number: 837-020-558-608

**EDAC INC** TORONTO, ONTARIO CANADA

THESE DRAWINGS AND SPECIFICATIONS ARE THE PROPERTY OF EDAC INC.,AND SHALL NOT BE REPRODUCED, OR COPIED OR USED AS THE BASIS FOR THE MANUFACTURE OR SALE OF APPARATUS WITHOUT WRITTEN PERMISSION.