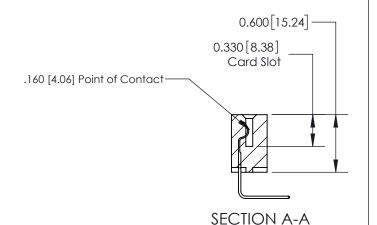

## **Contact Detail**

558-90 Degree Bend (Code 541 Contacts)

.156 [3.96] Contact Spacing x .200 [5.08] Row Spacing

THIS IS A C.A.D. GENERATED DRAWING DO NOT MAKE MANUAL REVISIONS TO MASTER.

ISSUE NUMBER

ORIGINAL

**See Accompanying Page for:** 

**Contact Bend Details** 

837/887 Series High Temp Card Edge Connector Part Number: 837-020-558-608

**EDAC INC** TORONTO, ONTARIO CANADA

THESE DRAWINGS AND SPECIFICATIONS ARE THE PROPERTY OF EDAC INC.,AND SHALL NOT BE REPRODUCED, OR COPIED OR USED AS THE BASIS FOR THE MANUFACTURE OR SALE OF APPARATUS WITHOUT WRITTEN PERMISSION.