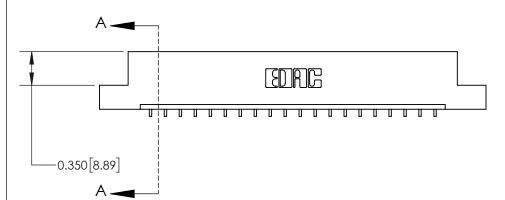

ISSUE NUMBER

ORIGINAL

1

| 837/887 Series High Temp Card Edge Connector<br>Contact Bend Detail |                                                                                                                                    | ACAD REFERENCE NO. | 837 ENG MASTER   |               |
|---------------------------------------------------------------------|------------------------------------------------------------------------------------------------------------------------------------|--------------------|------------------|---------------|
|                                                                     |                                                                                                                                    | DRAWN: J.LEE       | DATE: OCT. 06/09 |               |
|                                                                     |                                                                                                                                    | CHECKED:           | DATE:            |               |
| EDAC INC                                                            | THESE DRAWINGS AND SPECIFICATIONS ARE THE PROPERTY OF EDAC INC.,AND SHALL NOT BE REPRODUCED,OR COPIED OR USED AS THE BASIS FOR THE | SCALE: NTS         | SHEET            | 2 <b>OF</b> 2 |
| TORONTO, ONTARIO CANADA                                             |                                                                                                                                    | DRAWING NUMBER     | •                | ISSUE         |
| YOUR CONNECTION TO QUALITY & SERVICE                                | MANUFACTURE OR SALE OF APPARATUS WITHOUT WRITTEN PERMISSION.                                                                       | 837 Assembly       |                  | 1             |