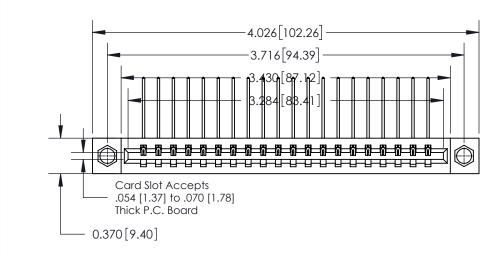

**Mounting Option** 

07-M3-0.5 Metric Threaded Inserts

## **Contact Detail**

559-90 Degree Bend (Code 541 Contacts)

.156 [3.96] Contact Spacing x .200 [5.08] Row Spacing

THIS IS A C.A.D. GENERATED DRAWING DO NOT MAKE MANUAL REVISIONS TO MASTER.

ISSUE NUMBER ORIGINAL

0.600 [15.24] 0.330[8.38] Card Slot .160 [4.06] Point of Contact **SECTION A-A** 

**See Accompanying Page for:** 

**Contact Bend Details** 

837/887 Series High Temp Card Edge Connector Part Number: 837-020-559-107