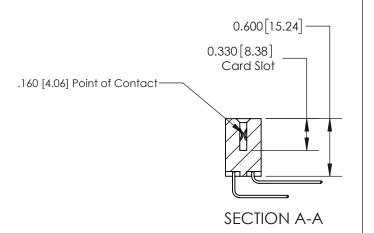

## **Contact Detail**

559-90 Degree Bend (Code 541 Contacts)

.156 [3.96] Contact Spacing x .200 [5.08] Row Spacing

**See Accompanying Page for: Contact Bend Details** 

THIS IS A C.A.D. GENERATED DRAWING DO NOT MAKE MANUAL REVISIONS TO MASTER.

ISSUE NUMBER

ORIGINAL

1

| 837/887 Series High Temp Card Edge Connector<br>Contact Bend Detail |                                                                                                                                                                                                 | ACAD REFERENCE NO. | 837 ENG          | 3 MASTER      |
|---------------------------------------------------------------------|-------------------------------------------------------------------------------------------------------------------------------------------------------------------------------------------------|--------------------|------------------|---------------|
|                                                                     |                                                                                                                                                                                                 | DRAWN: J.LEE       | DATE: OCT. 06/09 |               |
|                                                                     |                                                                                                                                                                                                 | CHECKED:           | DATE:            |               |
| EDAC INC                                                            | THESE DRAWINGS AND SPECIFICATIONS ARE THE PROPERTY OF EDAC INC.,AND SHALL NOT BE REPRODUCED,OR COPIED OR USED AS THE BASIS FOR THE MANUFACTURE OR SALE OF APPARATUS WITHOUT WRITTEN PERMISSION. | SCALE: NTS         | SHEET            | 2 <b>OF</b> 2 |
| TORONTO, ONTARIO CANADA                                             |                                                                                                                                                                                                 | DRAWING NUMBER     | •                | ISSUE         |
| YOUR CONNECTION TO QUALITY & SERVICE                                |                                                                                                                                                                                                 | 837 Assembly       |                  | 1             |