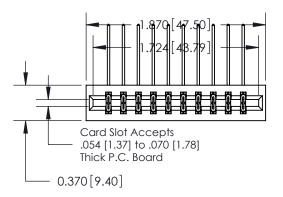

## **Mounting Option**

01-No Mounting Lugs

## **Contact Detail**

559-90 Degree Bend (Code 541 Contacts)

.156 [3.96] Contact Spacing x .200 [5.08] Row Spacing

**See Accompanying Page for: Contact Bend Details** 

THIS IS A C.A.D. GENERATED DRAWING DO NOT MAKE MANUAL REVISIONS TO MASTER.

ISSUE NUMBER ORIGINAL

1

| 837/887 Series High Temp Card Edge Connector |
|----------------------------------------------|
| Part Number: 837-020-559-201                 |

YOUR CONNECTION TO QUALITY & SERVICE