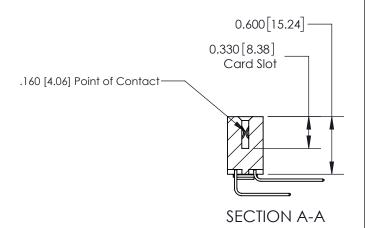

ISSUE NUMBER

ORIGINAL

1

| 837/887 Series High Temp Card Edge Connector<br>Contact Bend Detail |                                                                                                                                                                                                 | ACAD REFERENCE NO. | 837 ENG MASTER   |               |
|---------------------------------------------------------------------|-------------------------------------------------------------------------------------------------------------------------------------------------------------------------------------------------|--------------------|------------------|---------------|
|                                                                     |                                                                                                                                                                                                 | DRAWN: J.LEE       | DATE: OCT. 06/09 |               |
|                                                                     |                                                                                                                                                                                                 | CHECKED:           | DATE:            |               |
| EDAC INC                                                            | THESE DRAWINGS AND SPECIFICATIONS ARE THE PROPERTY OF EDAC INC.,AND SHALL NOT BE REPRODUCED,OR COPIED OR USED AS THE BASIS FOR THE MANUFACTURE OR SALE OF APPARATUS WITHOUT WRITTEN PERMISSION. | SCALE: NTS         | SHEET            | 2 <b>OF</b> 2 |
| TORONTO, ONTARIO SHI                                                |                                                                                                                                                                                                 | DRAWING NUMBER     | •                | ISSUE         |
|                                                                     |                                                                                                                                                                                                 | 837 Assembly       |                  | 1             |