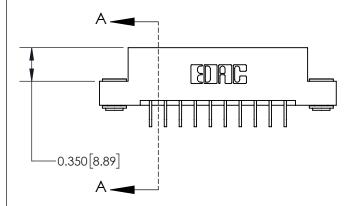

ISSUE NUMBER

ORIGINAL

1

| 837/887 Series High Temp Card Edge Connector |
|----------------------------------------------|
| Part Number: 837-020-559-203                 |

YOUR CONNECTION TO QUALITY & SERVICE