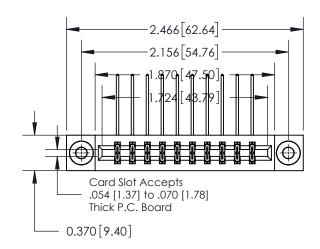

**Mounting Option** 

03-.116 (2.95) I.D. Floating Eyelets

## **Contact Detail**

559-90 Degree Bend (Code 541 Contacts)

.156 [3.96] Contact Spacing x .200 [5.08] Row Spacing

**See Accompanying Page for: Contact Bend Details** 

THIS IS A C.A.D. GENERATED DRAWING DO NOT MAKE MANUAL REVISIONS TO MASTER.

ISSUE NUMBER

ORIGINAL

1

| 837/887 Series High Temp Card Edge Connector |
|----------------------------------------------|
| Part Number: 837-020-559-203                 |

YOUR CONNECTION TO QUALITY & SERVICE