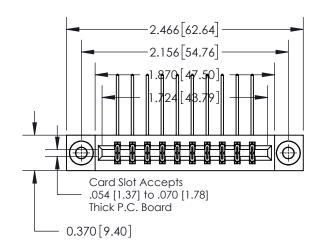

**Mounting Option** 

03-.116 (2.95) I.D. Floating Eyelets

## **Contact Detail**

559-90 Degree Bend (Code 541 Contacts)

.156 [3.96] Contact Spacing x .200 [5.08] Row Spacing

**See Accompanying Page for:** 

**Contact Bend Details** 

THIS IS A C.A.D. GENERATED DRAWING DO NOT MAKE MANUAL REVISIONS TO MASTER.