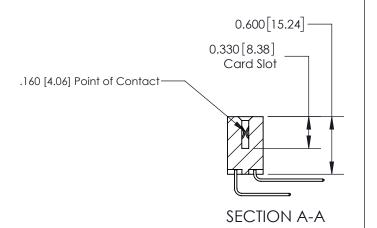

## **Contact Detail**

559-90 Degree Bend (Code 541 Contacts)

.156 [3.96] Contact Spacing x .200 [5.08] Row Spacing

**See Accompanying Page for:** 

**Contact Bend Details** 

THIS IS A C.A.D. GENERATED DRAWING DO NOT MAKE MANUAL REVISIONS TO MASTER.