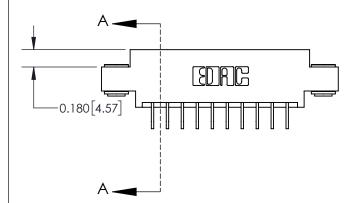

## **Contact Detail**

559-90 Degree Bend (Code 541 Contacts)

.156 [3.96] Contact Spacing x .200 [5.08] Row Spacing

**See Accompanying Page for:** 

**Contact Bend Details** 

THIS IS A C.A.D. GENERATED DRAWING DO NOT MAKE MANUAL REVISIONS TO MASTER.