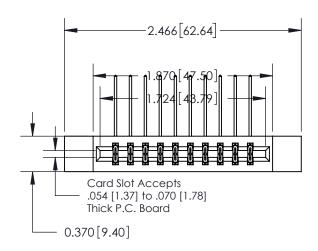

ISSUE NUMBER

ORIGINAL

1

| 837/887 Series High Temp Card Edge Connector |
|----------------------------------------------|
| Part Number: 837-020-559-812                 |

YOUR CONNECTION TO QUALITY & SERVICE

| ACAD REFERENCE NO. | 837 ENG MASTER   |  |  |
|--------------------|------------------|--|--|
| DRAWN: J.LEE       | DATE: OCT. 06/09 |  |  |
| CHECKED:           | DATE:            |  |  |
| SCALE: NTS         | SHEET 1 OF 2     |  |  |
| DRAWING NUMBER     | ISSUE            |  |  |
| 837 Assembly       | 1                |  |  |