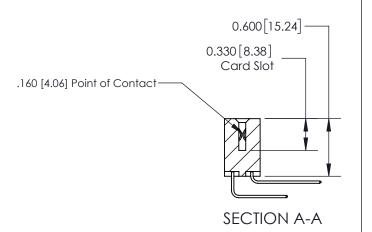

## **Contact Detail**

559-90 Degree Bend (Code 541 Contacts)

.156 [3.96] Contact Spacing x .200 [5.08] Row Spacing

**See Accompanying Page for:** 

**Contact Bend Details** 

THIS IS A C.A.D. GENERATED DRAWING DO NOT MAKE MANUAL REVISIONS TO MASTER.

ISSUE NUMBER

ORIGINAL

1

| 837/887 Series High Temp Card Edge Connector<br>Contact Bend Detail   |                                                                                                                                                                                                  | ACAD REFERENCE NO. | 837 ENG MASTER |               |
|-----------------------------------------------------------------------|--------------------------------------------------------------------------------------------------------------------------------------------------------------------------------------------------|--------------------|----------------|---------------|
|                                                                       |                                                                                                                                                                                                  | DRAWN: J.LEE       | DATE: OC       | T. 06/09      |
|                                                                       |                                                                                                                                                                                                  | CHECKED:           | DATE:          |               |
| EDAC INC TORONTO, ONTARIO CANADA YOUR CONNECTION TO QUALITY & SERVICE | THESE DRAWINGS AND SPECIFICATIONS ARE THE PROPERTY OF EDAC INC.,AND SHALL NOT BE REPRODUCED, OR COPIED OR USED AS THE BASIS FOR THE MANUFACTURE OR SALE OF APPARATUS WITHOUT WRITTEN PERMISSION. | SCALE: NTS         | SHEET          | 2 <b>OF</b> 2 |
|                                                                       |                                                                                                                                                                                                  | DRAWING NUMBER     | •              | ISSUE         |
|                                                                       |                                                                                                                                                                                                  | 837 Assembly       |                | 1             |