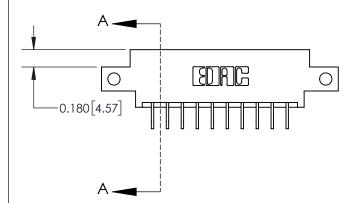

**Mounting Option** 

12-.128 (3.25) Dia. Side Mounting Holes

ISSUE NUMBER

ORIGINAL

1

| 837/887 Series High Temp Card Edge Connector |
|----------------------------------------------|
| Part Number: 837-020-559-812                 |

YOUR CONNECTION TO QUALITY & SERVICE

| ACAD REFERENCE NO. | 837 ENG MASTER   |  |  |
|--------------------|------------------|--|--|
| DRAWN: J.LEE       | DATE: OCT. 06/09 |  |  |
| CHECKED:           | DATE:            |  |  |
| SCALE: NTS         | SHEET 1 OF 2     |  |  |
| DRAWING NUMBER     | ISSUE            |  |  |
| 837 Assembly       | 1                |  |  |