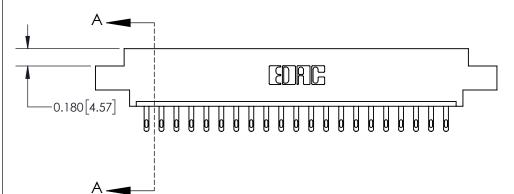

ISSUE NUMBER ORIGINAL

0.600 [15.24] 0.330[8.38] Card Slot .160 [4.06] Point of Contact SECTION A-A

**See Accompanying Page for:** 

**Contact Bend Details** 

837/887 Series High Temp Card Edge Connector Part Number: 837-021-500-607