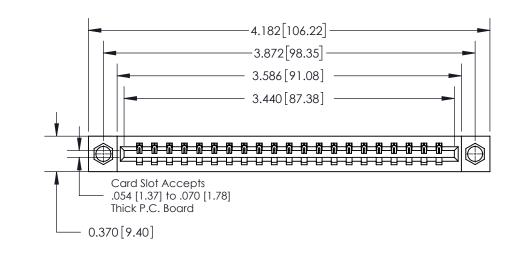

## **Contact Detail**

500-Wire Hole .050x.025(1.27x0.64) - Tail LG=.260(6.60)

.156 [3.96] Contact Spacing x .200 [5.08] Row Spacing

THIS IS A C.A.D. GENERATED DRAWING DO NOT MAKE MANUAL REVISIONS TO MASTER.

ISSUE NUMBER ORIGINAL

0.600 [15.24] 0.330[8.38] Card Slot .160 [4.06] Point of Contact SECTION A-A

**See Accompanying Page for:** 

**Contact Bend Details** 

837/887 Series High Temp Card Edge Connector Part Number: 837-021-500-607