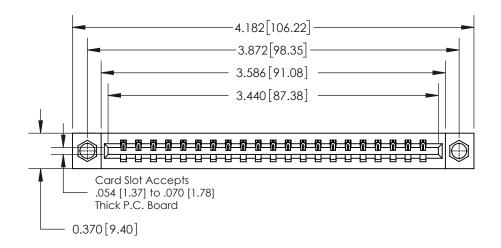

## **Contact Detail**

523-P.C. Tail .025 Sq.(0.64 Sq.) - Tail LG=.390(9.91)

.156 [3.96] Contact Spacing x .200 [5.08] Row Spacing

THIS IS A C.A.D. GENERATED DRAWING DO NOT MAKE MANUAL REVISIONS TO MASTER.

ISSUE NUMBER

ORIGINAL

**See Accompanying Page for:** 

**Contact Bend Details** 

837/887 Series High Temp Card Edge Connector Part Number: 837-021-523-607

YOUR CONNECTION TO QUALITY & SERVICE

**EDAC INC** TORONTO, ONTARIO CANADA