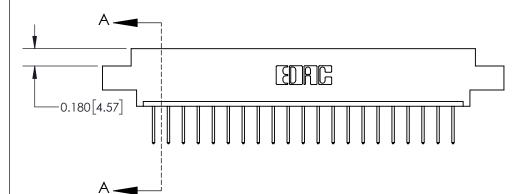

ISSUE NUMBER

ORIGINAL

1

| 837/887 Series High Temp Card Edge Connector<br>Contact Bend Detail |                                                                                                                                                                                                 | ACAD REFERENCE NO. | 837 ENG MASTER   |               |
|---------------------------------------------------------------------|-------------------------------------------------------------------------------------------------------------------------------------------------------------------------------------------------|--------------------|------------------|---------------|
|                                                                     |                                                                                                                                                                                                 | DRAWN: J.LEE       | DATE: OCT. 06/09 |               |
|                                                                     |                                                                                                                                                                                                 | CHECKED:           | DATE:            |               |
| EDAC INC                                                            | THESE DRAWINGS AND SPECIFICATIONS ARE THE PROPERTY OF EDAC INC.,AND SHALL NOT BE REPRODUCED,OR COPIED OR USED AS THE BASIS FOR THE MANUFACTURE OR SALE OF APPARATUS WITHOUT WRITTEN PERMISSION. | SCALE: NTS         | SHEET            | 2 <b>OF</b> 2 |
| TORONTO, ONTARIO CANADA                                             |                                                                                                                                                                                                 | DRAWING NUMBER     | •                | ISSUE         |
| YOUR CONNECTION TO QUALITY & SERVICE                                |                                                                                                                                                                                                 | 837 Assembly       |                  | 1             |