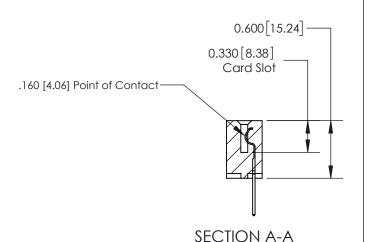

ISSUE NUMBER

ORIGINAL

1

| 837/887 Series High Temp Card Edge Connector<br>Contact Bend Detail |                                                                                                                                                                                                 | ACAD REFERENCE NO. | 837 ENG MASTER   |               |
|---------------------------------------------------------------------|-------------------------------------------------------------------------------------------------------------------------------------------------------------------------------------------------|--------------------|------------------|---------------|
|                                                                     |                                                                                                                                                                                                 | DRAWN: J.LEE       | DATE: OCT. 06/09 |               |
|                                                                     |                                                                                                                                                                                                 | CHECKED:           | DATE:            |               |
| EDAC INC                                                            | THESE DRAWINGS AND SPECIFICATIONS ARE THE PROPERTY OF EDAC INC.,AND SHALL NOT BE REPRODUCED,OR COPIED OR USED AS THE BASIS FOR THE MANUFACTURE OR SALE OF APPARATUS WITHOUT WRITTEN PERMISSION. | SCALE: NTS         | SHEET            | 2 <b>OF</b> 2 |
| TORONTO, ONTARIO CANADA                                             |                                                                                                                                                                                                 | DRAWING NUMBER     | •                | ISSUE         |
| YOUR CONNECTION TO QUALITY & SERVICE                                |                                                                                                                                                                                                 | 837 Assembly       |                  | 1             |