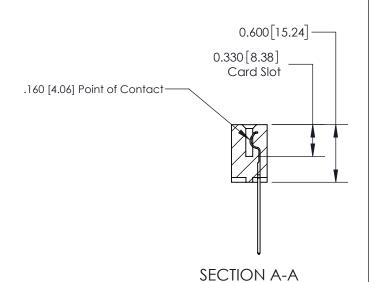

ISSUE NUMBER

ORIGINAL

1

| 837/887 Series High Temp Card Edge Connector<br>Contact Bend Detail |                                                              | ACAD REFERENCE NO. | 837 ENG MASTER   |               |
|---------------------------------------------------------------------|--------------------------------------------------------------|--------------------|------------------|---------------|
|                                                                     |                                                              | DRAWN: J.LEE       | DATE: OCT. 06/09 |               |
|                                                                     |                                                              | CHECKED:           | DATE:            |               |
| EDAC INC                                                            | ARE THE PROPERTY OF EDAC INC. AND                            | SCALE: NTS         | SHEET            | 2 <b>OF</b> 2 |
| TORONTO, ONTARIO CANADA                                             |                                                              | DRAWING NUMBER     | •                | ISSUE         |
| YOUR CONNECTION TO QUALITY & SERVICE                                | MANUFACTURE OR SALE OF APPARATUS WITHOUT WRITTEN PERMISSION. | 837 Assembly       |                  | 1             |