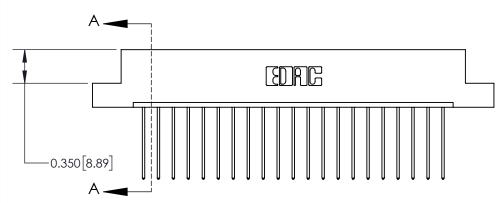

## **Contact Detail**

541-Wire Wrap .025 Sq.(0.64 Sq.) - Tail LG=.750(19.05)

.156 [3.96] Contact Spacing x .200 [5.08] Row Spacing

THIS IS A C.A.D. GENERATED DRAWING DO NOT MAKE MANUAL REVISIONS TO MASTER.