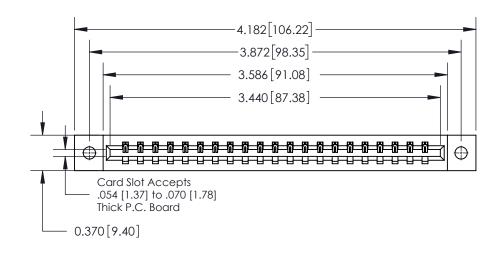

**Mounting Option** 

02-.128 (3.25) Dia. Mounting Holes

## **Contact Detail**

541-Wire Wrap .025 Sq.(0.64 Sq.) - Tail LG=.750(19.05)

.156 [3.96] Contact Spacing x .200 [5.08] Row Spacing





THIS IS A C.A.D. GENERATED DRAWING DO NOT MAKE MANUAL REVISIONS TO MASTER.



ISSUE NUMBER ORIGINAL



**See Accompanying Page for:** 

**Contact Bend Details** 

837/887 Series High Temp Card Edge Connector Part Number: 837-021-541-102

YOUR CONNECTION TO QUALITY & SERVICE

**EDAC INC** TORONTO, ONTARIO CANADA

THESE DRAWINGS AND SPECIFICATIONS ARE THE PROPERTY OF EDAC INC.,AND SHALL NOT BE REPRODUCED, OR COPIED OR USED AS THE BASIS FOR THE MANUFACTURE OR SALE OF APPARATUS WITHOUT WRITTEN PERMISSION.

| ACAD REFERENCE NO. | 837 ENG MASTER   |  |  |
|--------------------|------------------|--|--|
| DRAWN: J.LEE       | DATE: OCT. 06/09 |  |  |
| CHECKED:           | DATE:            |  |  |
| SCALE: NTS         | SHEET 1 OF 2     |  |  |
| DRAWING NUMBER     | ISSUE            |  |  |