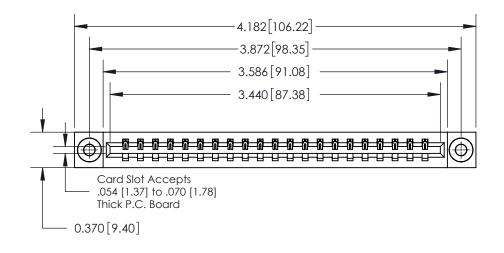

**Mounting Option** 

03-.116 (2.95) I.D. Floating Eyelets

## **Contact Detail**

541-Wire Wrap .025 Sq.(0.64 Sq.) - Tail LG=.750(19.05)

.156 [3.96] Contact Spacing x .200 [5.08] Row Spacing

THIS IS A C.A.D. GENERATED DRAWING DO NOT MAKE MANUAL REVISIONS TO MASTER.