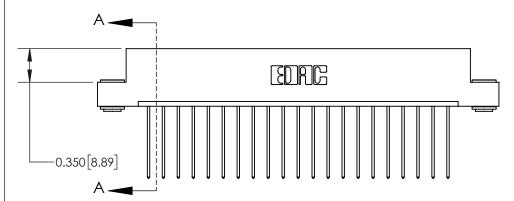

ISSUE NUMBER ORIGINAL

**See Accompanying Page for:** 

**Contact Bend Details** 

837/887 Series High Temp Card Edge Connector Part Number: 837-021-541-103

**EDAC INC** TORONTO, ONTARIO CANADA

THESE DRAWINGS AND SPECIFICATIONS ARE THE PROPERTY OF EDAC INC.,AND SHALL NOT BE REPRODUCED, OR COPIED OR USED AS THE BASIS FOR THE MANUFACTURE OR SALE OF APPARATUS WITHOUT WRITTEN PERMISSION.