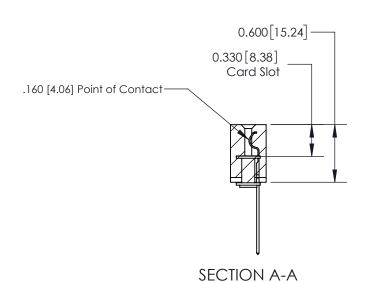

ISSUE NUMBER

ORIGINAL

1

| 837/887 Series High Temp Card Edge Connector<br>Contact Bend Detail |                                                                       | ACAD REFERENCE NO. | 837 ENG MASTER   |       |
|---------------------------------------------------------------------|-----------------------------------------------------------------------|--------------------|------------------|-------|
|                                                                     |                                                                       | DRAWN: J.LEE       | DATE: OCT. 06/09 |       |
|                                                                     |                                                                       | CHECKED:           | DATE:            |       |
| EDAC INC THESE DRAWINGS AND SPECIFICATIONS                          | SCALE: NTS                                                            | SHEET              | 2 <b>OF</b> 2    |       |
| TORONTO, ONTARIO                                                    | CANADA  OR USED AS THE BASIS FOR THE MANUFACTURE OR SALE OF APPARATUS | DRAWING NUMBER     | •                | ISSUE |
| YOUR CONNECTION TO QUALITY & SERVICE                                |                                                                       | 837 Assembly       |                  | 1     |