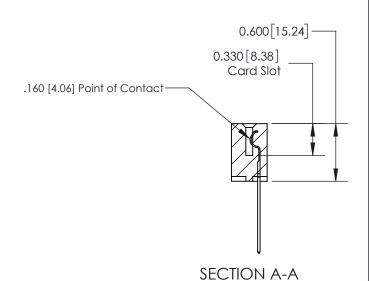

## **Contact Detail**

541-Wire Wrap .025 Sq.(0.64 Sq.) - Tail LG=.750(19.05) .156 [3.96] Contact Spacing x .200 [5.08] Row Spacing

> 4.182 [106.22] -3.872[98.35] -3.586 [91.08] 3.440 [87.38] Card Slot Accepts .054 [1.37] to .070 [1.78] Thick P.C. Board 0.370 [9.40]

THIS IS A C.A.D. GENERATED DRAWING DO NOT MAKE MANUAL REVISIONS TO MASTER.

ISSUE NUMBER ORIGINAL

**See Accompanying Page for:** 

**Contact Bend Details** 

837/887 Series High Temp Card Edge Connector Part Number: 837-021-541-107