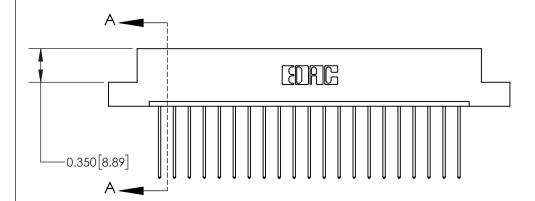

## **Contact Detail**

541-Wire Wrap .025 Sq.(0.64 Sq.) - Tail LG=.750(19.05) .156 [3.96] Contact Spacing x .200 [5.08] Row Spacing

> 4.182 [106.22] -3.872[98.35] -3.586 [91.08] 3.440 [87.38] Card Slot Accepts .054 [1.37] to .070 [1.78] Thick P.C. Board 0.370 [9.40]

THIS IS A C.A.D. GENERATED DRAWING DO NOT MAKE MANUAL REVISIONS TO MASTER.

ISSUE NUMBER ORIGINAL

**See Accompanying Page for:** 

**Contact Bend Details** 

837/887 Series High Temp Card Edge Connector Part Number: 837-021-541-107