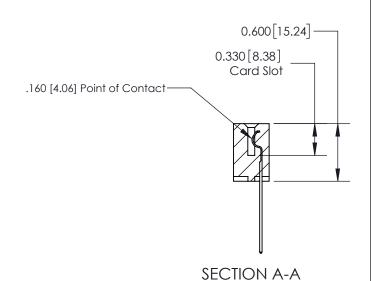

ISSUE NUMBER

ORIGINAL

1

| 837/887 Series High Temp Card Edge Connector<br>Contact Bend Detail |                                                                                                        | ACAD REFERENCE NO. | 837 ENG MASTER   |               |
|---------------------------------------------------------------------|--------------------------------------------------------------------------------------------------------|--------------------|------------------|---------------|
|                                                                     |                                                                                                        | DRAWN: J.LEE       | DATE: OCT. 06/09 |               |
|                                                                     |                                                                                                        | CHECKED:           | DATE:            |               |
| EDAC INC                                                            |                                                                                                        | SCALE: NTS         | SHEET            | 2 <b>OF</b> 2 |
| TORONTO, ONTARIO CANADA                                             | ARE THE PROPERTY OF EDAC INC.,AND<br>SHALL NOT BE REPRODUCED,OR COPIED<br>OR USED AS THE BASIS FOR THE | DRAWING NUMBER     |                  | ISSUE         |
| CANADA                                                              | MANUFACTURE OR SALE OF APPARATUS WITHOUT WRITTEN PERMISSION.                                           | 837 Assembly       |                  | 1             |