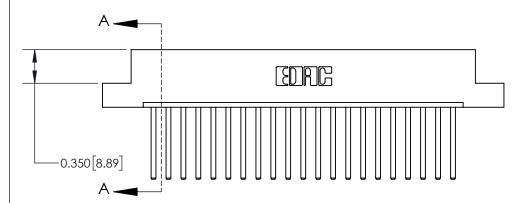

**Mounting Option** 

08-#4-40 Unified Threaded Inserts

## **Contact Detail**

544-Wire Wrap .050x.025(1.27x0.64) - Tail LG=.750(19.05)

.156 [3.96] Contact Spacing x .200 [5.08] Row Spacing





THIS IS A C.A.D. GENERATED DRAWING DO NOT MAKE MANUAL REVISIONS TO MASTER.



ISSUE NUMBER

ORIGINAL



**See Accompanying Page for:** 

**Contact Bend Details** 

837/887 Series High Temp Card Edge Connector Part Number: 837-021-544-108

|                                              | EDAC INC         |  |  |  |
|----------------------------------------------|------------------|--|--|--|
|                                              | TORONTO, ONTARIO |  |  |  |
|                                              | CANADA           |  |  |  |
| CANADA  YOUR CONNECTION TO QUALITY & SERVICE |                  |  |  |  |

**EDAC INC** TORONTO, ONTARIO CANADA

THESE DRAWINGS AND SPECIFICATIONS ARE THE PROPERTY OF EDAC INC., AND SHALL NOT BE REPRODUCED, OR COPIED OR USED AS THE BASIS FOR THE MA