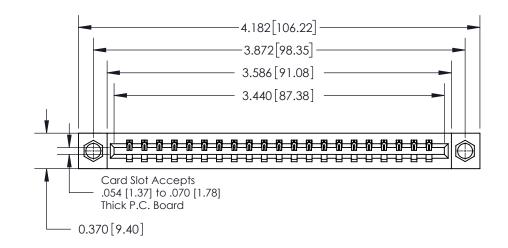

**Mounting Option** 

08-#4-40 Unified Threaded Inserts

## **Contact Detail**

544-Wire Wrap .050x.025(1.27x0.64) - Tail LG=.750(19.05)

.156 [3.96] Contact Spacing x .200 [5.08] Row Spacing

THIS IS A C.A.D. GENERATED DRAWING DO NOT MAKE MANUAL REVISIONS TO MASTER.