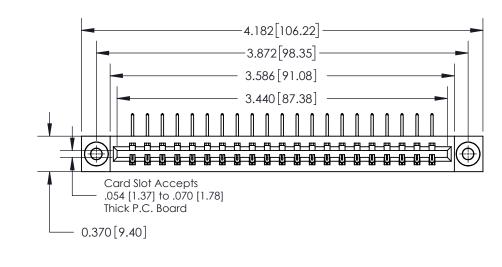

**See Accompanying Page for:** 

**Contact Bend Details** 

837/887 Series High Temp Card Edge Connector Part Number: 837-021-558-103

YOUR CONNECTION TO QUALITY & SERVICE

**EDAC INC** TORONTO, ONTARIO CANADA

THESE DRAWINGS AND SPECIFICATIONS ARE THE PROPERTY OF EDAC INC.,AND SHALL NOT BE REPRODUCED, OR COPIED OR USED AS THE BASIS FOR THE MANUFACTURE OR SALE OF APPARATUS WITHOUT WRITTEN PERMISSION.

| ACAD REFERENCE NO. 837 ENG MAST |                  |  |  |
|---------------------------------|------------------|--|--|
| DRAWN: J.LEE                    | DATE: OCT. 06/09 |  |  |
| CHECKED:                        | DATE:            |  |  |
| SCALE: NTS                      | SHEET 1 OF 2     |  |  |
| DRAWING NUMBER                  | ISSUE            |  |  |
| 837 Assembly                    | 1                |  |  |