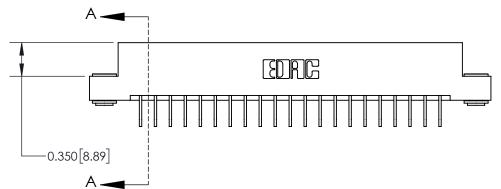

**See Accompanying Page for:** 

**Contact Bend Details** 

837/887 Series High Temp Card Edge Connector Part Number: 837-021-558-103

YOUR CONNECTION TO QUALITY & SERVICE

**EDAC INC** TORONTO, ONTARIO CANADA

THESE DRAWINGS AND SPECIFICATIONS ARE THE PROPERTY OF EDAC INC.,AND SHALL NOT BE REPRODUCED, OR COPIED OR USED AS THE BASIS FOR THE MANUFACTURE OR SALE OF APPARATUS WITHOUT WRITTEN PERMISSION.

| ACAD REFERENCE NO. 837 ENG MAST |                  |  |  |
|---------------------------------|------------------|--|--|
| DRAWN: J.LEE                    | DATE: OCT. 06/09 |  |  |
| CHECKED:                        | DATE:            |  |  |
| SCALE: NTS                      | SHEET 1 OF 2     |  |  |
| DRAWING NUMBER                  | ISSUE            |  |  |
| 837 Assembly                    | 1                |  |  |