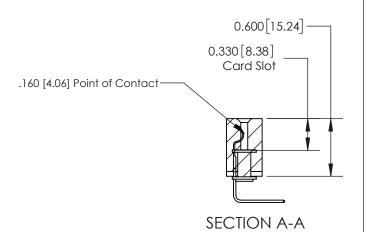

## **Contact Detail**

558-90 Degree Bend (Code 541 Contacts)

.156 [3.96] Contact Spacing x .200 [5.08] Row Spacing

THIS IS A C.A.D. GENERATED DRAWING DO NOT MAKE MANUAL REVISIONS TO MASTER.

ISSUE NUMBER ORIGINAL

ISSUE NUMBER

ORIGINAL

1

| 837/887 Series High Temp Card Edge Connector<br>Contact Bend Detail |                                                                                                                                    | ACAD REFERENCE NO. | 837 ENG MASTER   |               |
|---------------------------------------------------------------------|------------------------------------------------------------------------------------------------------------------------------------|--------------------|------------------|---------------|
|                                                                     |                                                                                                                                    | DRAWN: J.LEE       | DATE: OCT. 06/09 |               |
|                                                                     |                                                                                                                                    | CHECKED:           | DATE:            |               |
| EDAC INC                                                            | THESE DRAWINGS AND SPECIFICATIONS ARE THE PROPERTY OF EDAC INC.,AND SHALL NOT BE REPRODUCED,OR COPIED OR USED AS THE BASIS FOR THE | SCALE: NTS         | SHEET            | 2 <b>OF</b> 2 |
| TORONTO, ONTARIO CANADA                                             |                                                                                                                                    | DRAWING NUMBER     | •                | ISSUE         |
| YOUR CONNECTION TO QUALITY & SERVICE                                | MANUFACTURE OR SALE OF APPARATUS WITHOUT WRITTEN PERMISSION.                                                                       | 837 Assembly       |                  | 1             |