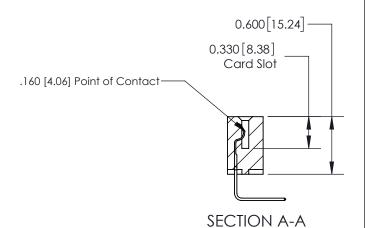

## **Contact Detail**

558-90 Degree Bend (Code 541 Contacts)

.156 [3.96] Contact Spacing x .200 [5.08] Row Spacing

THIS IS A C.A.D. GENERATED DRAWING DO NOT MAKE MANUAL REVISIONS TO MASTER.

ISSUE NUMBER

ORIGINAL

ISSUE NUMBER

ORIGINAL

1

| 837/887 Series High Temp Card Edge Connector<br>Contact Bend Detail |                                                                                                                                     | ACAD REFERENCE NO. | 837 ENG MASTER   |               |
|---------------------------------------------------------------------|-------------------------------------------------------------------------------------------------------------------------------------|--------------------|------------------|---------------|
|                                                                     |                                                                                                                                     | DRAWN: J.LEE       | DATE: OCT. 06/09 |               |
|                                                                     |                                                                                                                                     | CHECKED:           | DATE:            |               |
| EDAC INC                                                            | THESE DRAWINGS AND SPECIFICATIONS ARE THE PROPERTY OF EDAC INC.,AND SHALL NOT BE REPRODUCED, OR COPIED OR USED AS THE BASIS FOR THE | SCALE: NTS         | SHEET            | 2 <b>OF</b> 2 |
| TORONTO, ONTARIO CANADA                                             |                                                                                                                                     | DRAWING NUMBER     | •                | ISSUE         |
| YOUR CONNECTION TO QUALITY & SERVICE                                | MANUFACTURE OR SALE OF APPARATUS WITHOUT WRITTEN PERMISSION.                                                                        | 837 Assembly       |                  | 1             |