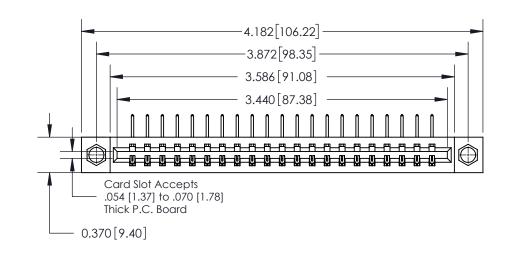

**Mounting Option** 

08-#4-40 Unified Threaded Inserts

**See Accompanying Page for:** 

**Contact Bend Details** 

837/887 Series High Temp Card Edge Connector Part Number: 837-021-558-108

**EDAC INC** TORONTO, ONTARIO CANADA

THESE DRAWINGS AND SPECIFICATIONS ARE THE PROPERTY OF EDAC INC.,AND SHALL NOT BE REPRODUCED, OR COPIED OR USED AS THE BASIS FOR THE MANUFACTURE OR SALE OF APPARATUS WITHOUT WRITTEN PERMISSION.

| ACAD REFERENCE NO. 837 ENG MAST |                  |  |  |
|---------------------------------|------------------|--|--|
| DRAWN: J.LEE                    | DATE: OCT. 06/09 |  |  |
| CHECKED:                        | DATE:            |  |  |
| SCALE: NTS                      | SHEET 1 OF 2     |  |  |
| DRAWING NUMBER                  | ISSUE            |  |  |
| 837 Assembly                    | 1                |  |  |