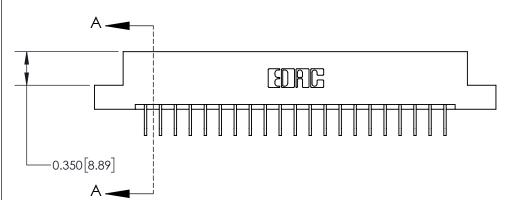

**See Accompanying Page for:** 

**Contact Bend Details** 

837/887 Series High Temp Card Edge Connector Part Number: 837-021-558-108

**EDAC INC** TORONTO, ONTARIO CANADA

THESE DRAWINGS AND SPECIFICATIONS ARE THE PROPERTY OF EDAC INC.,AND SHALL NOT BE REPRODUCED, OR COPIED OR USED AS THE BASIS FOR THE MANUFACTURE OR SALE OF APPARATUS WITHOUT WRITTEN PERMISSION.

| ACAD REFERENCE NO. 837 ENG MAST |                  |  |  |
|---------------------------------|------------------|--|--|
| DRAWN: J.LEE                    | DATE: OCT. 06/09 |  |  |
| CHECKED:                        | DATE:            |  |  |
| SCALE: NTS                      | SHEET 1 OF 2     |  |  |
| DRAWING NUMBER                  | ISSUE            |  |  |
| 837 Assembly                    | 1                |  |  |