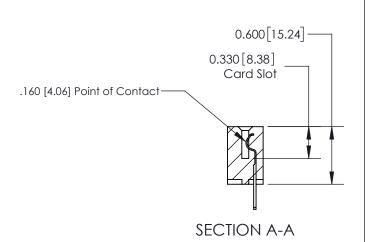

ISSUE NUMBER

ORIGINAL

1

| 837/887 Series High Temp Card Edge Connector<br>Contact Bend Detail |                                                                                                        | ACAD REFERENCE NO. | 837 ENG MASTER   |               |
|---------------------------------------------------------------------|--------------------------------------------------------------------------------------------------------|--------------------|------------------|---------------|
|                                                                     |                                                                                                        | DRAWN: J.LEE       | DATE: OCT. 06/09 |               |
|                                                                     |                                                                                                        | CHECKED:           | DATE:            |               |
| EDAC INC                                                            | THESE DRAWINGS AND SPECIFICATIONS                                                                      | SCALE: NTS         | SHEET            | 2 <b>OF</b> 2 |
| TORONTO, ONTARIO CANADA                                             | ARE THE PROPERTY OF EDAC INC.,AND<br>SHALL NOT BE REPRODUCED,OR COPIED<br>OR USED AS THE BASIS FOR THE | DRAWING NUMBER     |                  | ISSUE         |
| YOUR CONNECTION TO QUALITY & SERVICE                                | MANUFACTURE OR SALE OF APPARATUS WITHOUT WRITTEN PERMISSION.                                           | 837 Assembly       |                  | 1             |