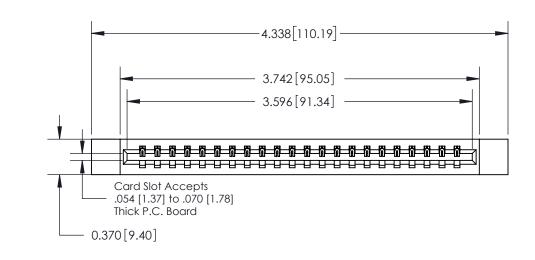

ISSUE NUMBER ORIGINAL

**See Accompanying Page for:** 

**Contact Bend Details** 

| 837/887 Series High Temp Card Edge Connector |
|----------------------------------------------|
| Part Number: 837-022-500-612                 |