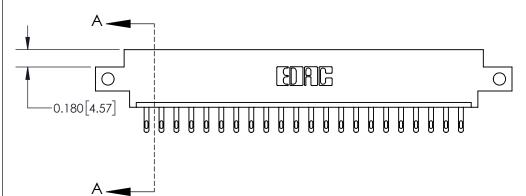

**Mounting Option** 

12-.128 (3.25) Dia. Side Mounting Holes

## **Contact Detail**

500-Wire Hole .050x.025(1.27x0.64) - Tail LG=.260(6.60)

.156 [3.96] Contact Spacing x .200 [5.08] Row Spacing





THIS IS A C.A.D. GENERATED DRAWING DO NOT MAKE MANUAL REVISIONS TO MASTER.



ISSUE NUMBER ORIGINAL



**See Accompanying Page for:** 

**Contact Bend Details** 

| 837/887 Series High Temp Card Edge Connector |
|----------------------------------------------|
| Part Number: 837-022-500-612                 |

YOUR CONNECTION TO QUALITY & SERVICE

**EDAC INC** TORONTO, ONTARIO CANADA

THESE DRAWINGS AND SPECIFICATIONS ARE THE PROPERTY OF EDAC INC.,AND SHALL NOT BE REPRODUCED, OR COPIED OR USED AS THE BASIS FOR THE MANUFACTURE OR SALE OF APPARATUS WITHOUT WRITTEN PERMISSION.

| ACAD REFERENCE NO. 837 ENG MAST |                  |  |  |
|---------------------------------|------------------|--|--|
| DRAWN: J.LEE                    | DATE: OCT. 06/09 |  |  |
| CHECKED: