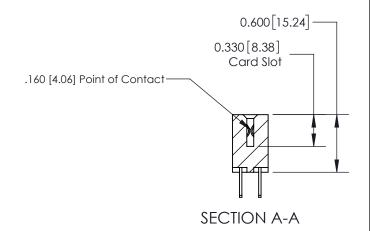

## **Contact Detail**

500-Wire Hole .050x.025(1.27x0.64) - Tail LG=.260(6.60) .156 [3.96] Contact Spacing x .200 [5.08] Row Spacing

**See Accompanying Page for: Contact Bend Details** 

THIS IS A C.A.D. GENERATED DRAWING DO NOT MAKE MANUAL REVISIONS TO MASTER.