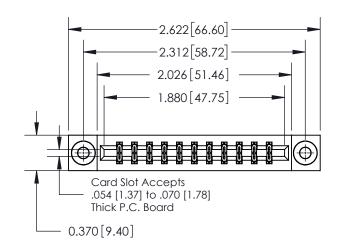

**Mounting Option** 

03-.116 (2.95) I.D. Floating Eyelets

## **Contact Detail**

500-Wire Hole .050x.025(1.27x0.64) - Tail LG=.260(6.60) .156 [3.96] Contact Spacing x .200 [5.08] Row Spacing

**See Accompanying Page for: Contact Bend Details** 

THIS IS A C.A.D. GENERATED DRAWING DO NOT MAKE MANUAL REVISIONS TO MASTER.