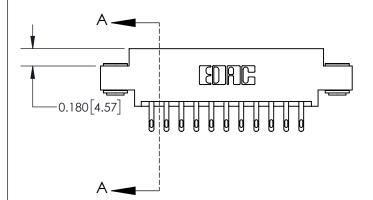

**Mounting Option** 

03-.116 (2.95) I.D. Floating Eyelets

## **Contact Detail**

500-Wire Hole .050x.025(1.27x0.64) - Tail LG=.260(6.60) .156 [3.96] Contact Spacing x .200 [5.08] Row Spacing

**See Accompanying Page for: Contact Bend Details** 

THIS IS A C.A.D. GENERATED DRAWING DO NOT MAKE MANUAL REVISIONS TO MASTER.