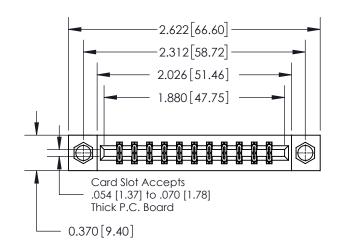

**Mounting Option** 

08-#4-40 Unified Threaded Inserts

## **Contact Detail**

520-P.C. Tail .030x.018(0.76x0.46) - Tail LG=.175(4.45) .156 [3.96] Contact Spacing x .200 [5.08] Row Spacing

THIS IS A C.A.D. GENERATED DRAWING DO NOT MAKE MANUAL REVISIONS TO MASTER.

ISSUE NUMBER ORIGINAL

0.600 [15.24] 0.330[8.38] Card Slot .160 [4.06] Point of Contact

837/887 Series High Temp Card Edge Connector Part Number: 837-022-520-208

YOUR CONNECTION TO QUALITY & SERVICE

**EDAC INC** TORONTO, ONTARIO CANADA