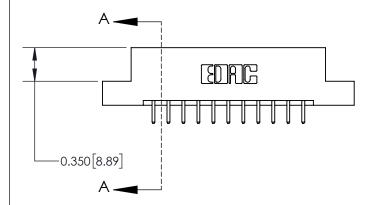

**SECTION A-A** 

**See Accompanying Page for:** 

**Contact Bend Details** 

ISSUE NUMBER

ORIGINAL

1

| 837/887 Series High Temp Card Edge Connector<br>Contact Bend Detail |                                                                                                                                    | ACAD REFERENCE NO. | 837 ENG MASTER   |               |
|---------------------------------------------------------------------|------------------------------------------------------------------------------------------------------------------------------------|--------------------|------------------|---------------|
|                                                                     |                                                                                                                                    | DRAWN: J.LEE       | DATE: OCT. 06/09 |               |
|                                                                     |                                                                                                                                    | CHECKED:           | DATE:            |               |
| EDAC INC                                                            | THESE DRAWINGS AND SPECIFICATIONS ARE THE PROPERTY OF EDAC INC.,AND SHALL NOT BE REPRODUCED,OR COPIED OR USED AS THE BASIS FOR THE | SCALE: NTS         | SHEET            | 2 <b>OF</b> 2 |
| TORONTO, ONTARIO CANADA                                             |                                                                                                                                    | DRAWING NUMBER     | •                | ISSUE         |
| YOUR CONNECTION TO QUALITY & SERVICE                                | MANUFACTURE OR SALE OF APPARATUS WITHOUT WRITTEN PERMISSION.                                                                       | 837 Assembly       |                  | 1             |