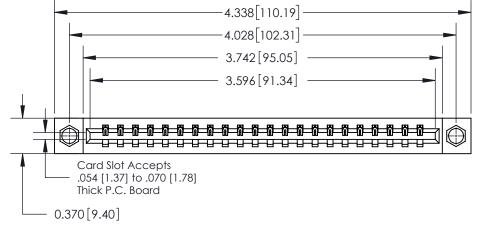

## **Contact Detail**

520-P.C. Tail .030x.018(0.76x0.46) - Tail LG=.175(4.45) .156 [3.96] Contact Spacing x .200 [5.08] Row Spacing

THIS IS A C.A.D. GENERATED DRAWING DO NOT MAKE MANUAL REVISIONS TO MASTER.

ISSUE NUMBER

ORIGINAL

**See Accompanying Page for:** 

**Contact Bend Details** 

837/887 Series High Temp Card Edge Connector Part Number: 837-022-520-607

YOUR CONNECTION TO QUALITY & SERVICE

**EDAC INC** TORONTO, ONTARIO CANADA