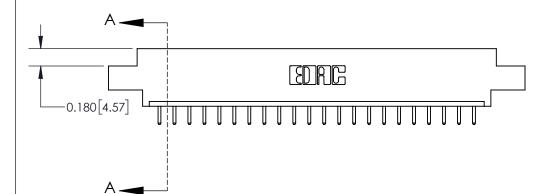

ISSUE NUMBER

ORIGINAL

**See Accompanying Page for:** 

**Contact Bend Details** 

837/887 Series High Temp Card Edge Connector Part Number: 837-022-520-607

YOUR CONNECTION TO QUALITY & SERVICE

**EDAC INC** TORONTO, ONTARIO CANADA