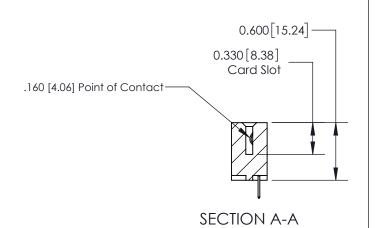

ISSUE NUMBER

ORIGINAL

1

| 837/887 Series High Temp Card Edge Connector<br>Contact Bend Detail |                                                                                                                                     | ACAD REFERENCE NO. | 837 ENG MASTER   |               |
|---------------------------------------------------------------------|-------------------------------------------------------------------------------------------------------------------------------------|--------------------|------------------|---------------|
|                                                                     |                                                                                                                                     | DRAWN: J.LEE       | DATE: OCT. 06/09 |               |
|                                                                     |                                                                                                                                     | CHECKED:           | DATE:            |               |
| EDAC INC                                                            | THESE DRAWINGS AND SPECIFICATIONS ARE THE PROPERTY OF EDAC INC.,AND SHALL NOT BE REPRODUCED, OR COPIED OR USED AS THE BASIS FOR THE | SCALE: NTS         | SHEET            | 2 <b>OF</b> 2 |
| TORONTO, ONTARIO CANADA                                             |                                                                                                                                     | DRAWING NUMBER     | •                | ISSUE         |
| YOUR CONNECTION TO QUALITY & SERVICE                                | MANUFACTURE OR SALE OF APPARATUS WITHOUT WRITTEN PERMISSION.                                                                        | 837 Assembly       |                  | 1             |