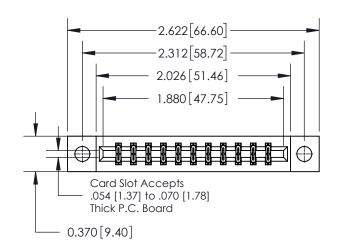

**Mounting Option** 

04-.156 (3.96) Dia. Mounting Holes

## **Contact Detail**

521-P.C. Tail .025 Sq.(0.64 Sq.) - Tail LG=.150(3.81) .156 [3.96] Contact Spacing x .200 [5.08] Row Spacing

**See Accompanying Page for: Contact Bend Details** 

THIS IS A C.A.D. GENERATED DRAWING DO NOT MAKE MANUAL REVISIONS TO MASTER.