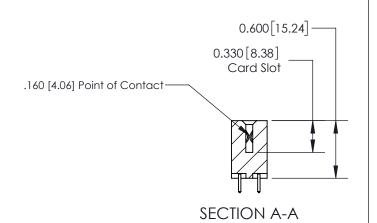

## **Contact Detail**

521-P.C. Tail .025 Sq.(0.64 Sq.) - Tail LG=.150(3.81) .156 [3.96] Contact Spacing x .200 [5.08] Row Spacing

**See Accompanying Page for: Contact Bend Details** 

THIS IS A C.A.D. GENERATED DRAWING DO NOT MAKE MANUAL REVISIONS TO MASTER.