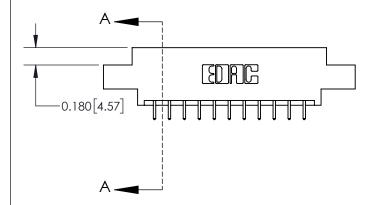

**Mounting Option** 

04-.156 (3.96) Dia. Mounting Holes

## **Contact Detail**

521-P.C. Tail .025 Sq.(0.64 Sq.) - Tail LG=.150(3.81) .156 [3.96] Contact Spacing x .200 [5.08] Row Spacing





**See Accompanying Page for: Contact Bend Details** 

THIS IS A C.A.D. GENERATED DRAWING DO NOT MAKE MANUAL REVISIONS TO MASTER.



ISSUE NUMBER

ORIGINAL



| 837/887 Series High Temp Card Edge Connector |
|----------------------------------------------|
| Part Number: 837-022-521-804                 |

YOUR CONNECTION TO QUALITY & SERVICE

**EDAC INC** TORONTO, ONTARIO CANADA

THESE DRAWINGS AND SPECIFICATIONS ARE THE PROPERTY OF EDAC INC.,AND SHALL NOT BE REPRODUCED, OR COPIED OR USED AS THE BASIS FOR THE MANUFACTURE OR SALE OF APPARATUS WITHOUT WRITTEN PERMISSION.

| ACAD REFERENCE NO. | 837 ENG MASTER   |  |  |
|--------------------|------------------|--|--|
| DRAWN: J.LEE       | DATE: OCT. 06/09 |  |  |
| CHECKED:           | DATE:            |  |  |
| SCALE: NTS         | SHEET 1