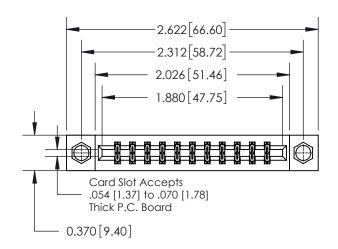

**Mounting Option** 

08-#4-40 Unified Threaded Inserts

## **Contact Detail**

523-P.C. Tail .025 Sq.(0.64 Sq.) - Tail LG=.390(9.91) .156 [3.96] Contact Spacing x .200 [5.08] Row Spacing

**See Accompanying Page for: Contact Bend Details** 

THIS IS A C.A.D. GENERATED DRAWING DO NOT MAKE MANUAL REVISIONS TO MASTER.