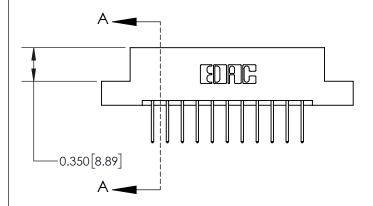

## **Contact Detail**

523-P.C. Tail .025 Sq.(0.64 Sq.) - Tail LG=.390(9.91) .156 [3.96] Contact Spacing x .200 [5.08] Row Spacing

**See Accompanying Page for: Contact Bend Details** 

THIS IS A C.A.D. GENERATED DRAWING DO NOT MAKE MANUAL REVISIONS TO MASTER.