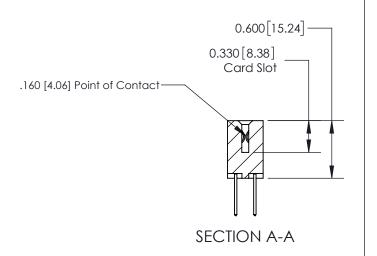

## **Contact Detail**

523-P.C. Tail .025 Sq.(0.64 Sq.) - Tail LG=.390(9.91) .156 [3.96] Contact Spacing x .200 [5.08] Row Spacing

**See Accompanying Page for: Contact Bend Details** 

THIS IS A C.A.D. GENERATED DRAWING DO NOT MAKE MANUAL REVISIONS TO MASTER.