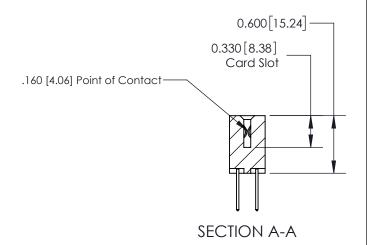

ISSUE NUMBER

ORIGINAL

1

| 837/887 Series High Temp Card Edge Connector<br>Contact Bend Detail |                                                                                                        | ACAD REFERENCE NO. | 837 ENG MASTER   |               |
|---------------------------------------------------------------------|--------------------------------------------------------------------------------------------------------|--------------------|------------------|---------------|
|                                                                     |                                                                                                        | DRAWN: J.LEE       | DATE: OCT. 06/09 |               |
|                                                                     |                                                                                                        | CHECKED:           | DATE:            |               |
| EDAC INC                                                            | THESE DRAWINGS AND SPECIFICATIONS                                                                      | SCALE: NTS         | SHEET            | 2 <b>OF</b> 2 |
| TORONTO, ONTARIO CANADA                                             | ARE THE PROPERTY OF EDAC INC.,AND<br>SHALL NOT BE REPRODUCED,OR COPIED<br>OR USED AS THE BASIS FOR THE | DRAWING NUMBER     |                  | ISSUE         |
| CANADA N                                                            | MANUFACTURE OR SALE OF APPARATUS WITHOUT WRITTEN PERMISSION.                                           | 837 Assembly       |                  | 1             |