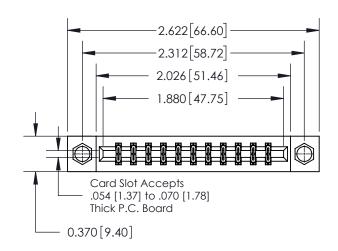

## **Contact Detail**

523-P.C. Tail .025 Sq.(0.64 Sq.) - Tail LG=.390(9.91) .156 [3.96] Contact Spacing x .200 [5.08] Row Spacing

**See Accompanying Page for:** 

**Contact Bend Details** 

THIS IS A C.A.D. GENERATED DRAWING DO NOT MAKE MANUAL REVISIONS TO MASTER.

ISSUE NUMBER

ORIGINAL

| 837/887 Series High Temp Card Edge Connector |
|----------------------------------------------|
| Part Number: 837-022-523-807                 |

**EDAC INC** TORONTO, ONTARIO CANADA