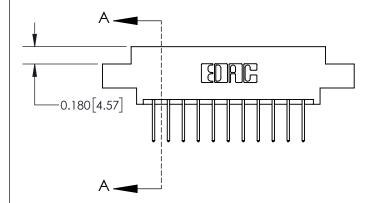

ISSUE NUMBER

ORIGINAL

| 837/887 Series High Temp Card Edge Connector |
|----------------------------------------------|
| Part Number: 837-022-523-807                 |

**EDAC INC** TORONTO, ONTARIO CANADA