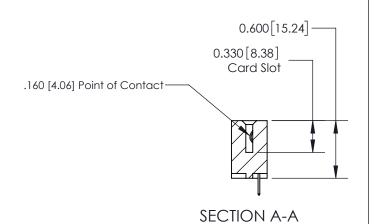

## **Contact Detail**

524-P.C. Tail .018 Sq.(0.46 Sq.) - Tail LG=.175(4.45)

.156 [3.96] Contact Spacing x .200 [5.08] Row Spacing

THIS IS A C.A.D. GENERATED DRAWING DO NOT MAKE MANUAL REVISIONS TO MASTER.

ISSUE NUMBER

ORIGINAL

**See Accompanying Page for:** 

**Contact Bend Details** 

837/887 Series High Temp Card Edge Connector Part Number: 837-022-524-102

YOUR CONNECTION TO QUALITY & SERVICE

**EDAC INC** TORONTO, ONTARIO CANADA