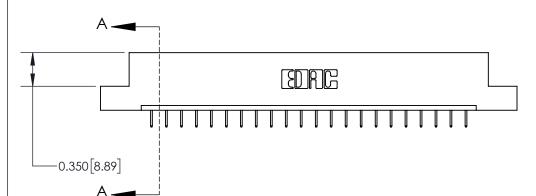

**Mounting Option** 

02-.128 (3.25) Dia. Mounting Holes

ISSUE NUMBER

ORIGINAL

**See Accompanying Page for:** 

**Contact Bend Details** 

837/887 Series High Temp Card Edge Connector Part Number: 837-022-524-102

YOUR CONNECTION TO QUALITY & SERVICE

**EDAC INC** TORONTO, ONTARIO CANADA