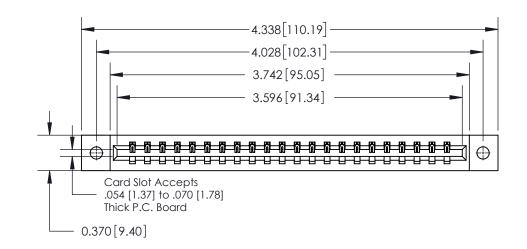

**Mounting Option** 

02-.128 (3.25) Dia. Mounting Holes

ISSUE NUMBER

ORIGINAL

**See Accompanying Page for:** 

**Contact Bend Details** 

837/887 Series High Temp Card Edge Connector Part Number: 837-022-524-102

YOUR CONNECTION TO QUALITY & SERVICE

**EDAC INC** TORONTO, ONTARIO CANADA