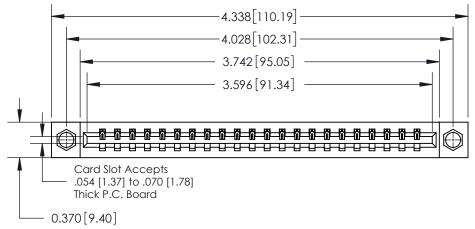

**Mounting Option Contact Detail** 

07-M3-0.5 Metric Threaded Inserts

524-P.C. Tail .018 Sq.(0.46 Sq.) - Tail LG=.175(4.45)

.156 [3.96] Contact Spacing x .200 [5.08] Row Spacing

THIS IS A C.A.D. GENERATED DRAWING DO NOT MAKE MANUAL REVISIONS TO MASTER.

ISSUE NUMBER

ORIGINAL

**See Accompanying Page for:** 

**Contact Bend Details** 

837/887 Series High Temp Card Edge Connector Part Number: 837-022-524-107

**EDAC INC** TORONTO, ONTARIO CANADA

THESE DRAWINGS AND SPECIFICATIONS ARE THE PROPERTY OF EDAC INC.,AND SHALL NOT BE REPRODUCED, OR COPIED OR USED AS THE BASIS FOR THE MANUFACTURE OR SALE OF APPARATUS WITHOUT WRITTEN PERMISSION.