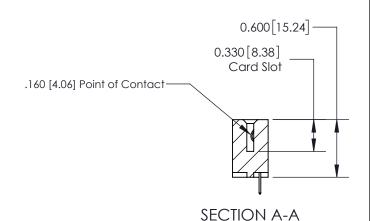

ISSUE NUMBER

ORIGINAL

1

| 837/887 Series High Temp Card Edge Connector<br>Contact Bend Detail |                                                               | ACAD REFERENCE NO. | 837 ENG MASTER   |               |
|---------------------------------------------------------------------|---------------------------------------------------------------|--------------------|------------------|---------------|
|                                                                     |                                                               | DRAWN: J.LEE       | DATE: OCT. 06/09 |               |
|                                                                     |                                                               | CHECKED:           | DATE:            |               |
| EDAC INC                                                            | OR USED AS THE BASIS FOR THE MANUFACTURE OR SALE OF APPARATUS | SCALE: NTS         | SHEET            | 2 <b>OF</b> 2 |
| TORONTO, ONTARIO CANADA                                             |                                                               | DRAWING NUMBER     | •                | ISSUE         |
| YOUR CONNECTION TO QUALITY & SERVICE                                |                                                               | 837 Assembly       |                  | 1             |