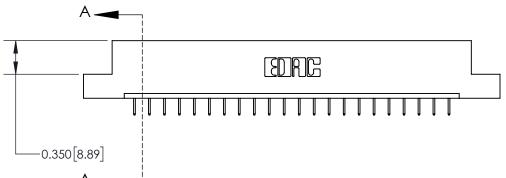

ISSUE NUMBER

ORIGINAL

**See Accompanying Page for:** 

**Contact Bend Details** 

837/887 Series High Temp Card Edge Connector Part Number: 837-022-524-107

**EDAC INC** TORONTO, ONTARIO CANADA

THESE DRAWINGS AND SPECIFICATIONS ARE THE PROPERTY OF EDAC INC.,AND SHALL NOT BE REPRODUCED, OR COPIED OR USED AS THE BASIS FOR THE MANUFACTURE OR SALE OF APPARATUS WITHOUT WRITTEN PERMISSION.