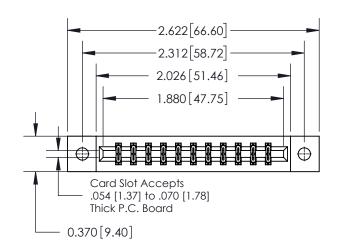

## **Contact Detail**

524-P.C. Tail .018 Sq.(0.46 Sq.) - Tail LG=.175(4.45) .156 [3.96] Contact Spacing x .200 [5.08] Row Spacing

THIS IS A C.A.D. GENERATED DRAWING DO NOT MAKE MANUAL REVISIONS TO MASTER.

ISSUE NUMBER ORIGINAL

0.600 [15.24] 0.330[8.38] Card Slot .160 [4.06] Point of Contact **SECTION A-A** 

837/887 Series High Temp Card Edge Connector Part Number: 837-022-524-202

YOUR CONNECTION TO QUALITY & SERVICE