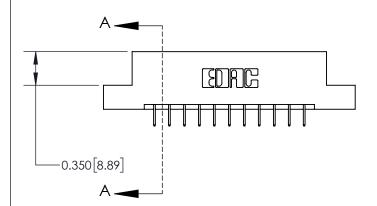

**Mounting Option** 

02-.128 (3.25) Dia. Mounting Holes

ISSUE NUMBER ORIGINAL

0.600 [15.24] 0.330[8.38] Card Slot .160 [4.06] Point of Contact **SECTION A-A** 

837/887 Series High Temp Card Edge Connector Part Number: 837-022-524-202

YOUR CONNECTION TO QUALITY & SERVICE