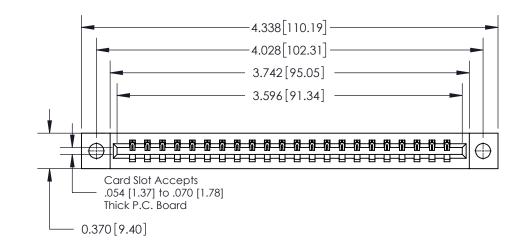

**Mounting Option** 

04-.156 (3.96) Dia. Mounting Holes

## **Contact Detail**

524-P.C. Tail .018 Sq.(0.46 Sq.) - Tail LG=.175(4.45)

.156 [3.96] Contact Spacing x .200 [5.08] Row Spacing

THIS IS A C.A.D. GENERATED DRAWING DO NOT MAKE MANUAL REVISIONS TO MASTER.

ISSUE NUMBER

ORIGINAL

**See Accompanying Page for:** 

**Contact Bend Details** 

837/887 Series High Temp Card Edge Connector Part Number: 837-022-524-604

YOUR CONNECTION TO QUALITY & SERVICE

**EDAC INC** TORONTO, ONTARIO CANADA