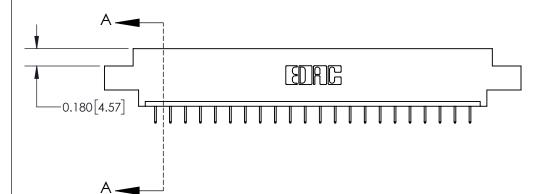

ISSUE NUMBER

ORIGINAL

**See Accompanying Page for:** 

**Contact Bend Details** 

837/887 Series High Temp Card Edge Connector Part Number: 837-022-524-604

YOUR CONNECTION TO QUALITY & SERVICE

**EDAC INC** TORONTO, ONTARIO CANADA

ISSUE NUMBER

ORIGINAL

1

| 837/887 Series High Temp Card Edge Connector<br>Contact Bend Detail |                                                                                                                                     | ACAD REFERENCE NO. | 837 ENG MASTER   |               |
|---------------------------------------------------------------------|-------------------------------------------------------------------------------------------------------------------------------------|--------------------|------------------|---------------|
|                                                                     |                                                                                                                                     | DRAWN: J.LEE       | DATE: OCT. 06/09 |               |
|                                                                     |                                                                                                                                     | CHECKED:           | DATE:            |               |
| EDAC INC                                                            | THESE DRAWINGS AND SPECIFICATIONS ARE THE PROPERTY OF EDAC INC.,AND SHALL NOT BE REPRODUCED, OR COPIED OR USED AS THE BASIS FOR THE | SCALE: NTS         | SHEET            | 2 <b>OF</b> 2 |
| TORONTO, ONTARIO CANADA                                             |                                                                                                                                     | DRAWING NUMBER     | •                | ISSUE         |
| YOUR CONNECTION TO QUALITY & SERVICE                                | MANUFACTURE OR SALE OF APPARATUS WITHOUT WRITTEN PERMISSION.                                                                        | 837 Assembly       |                  | 1             |