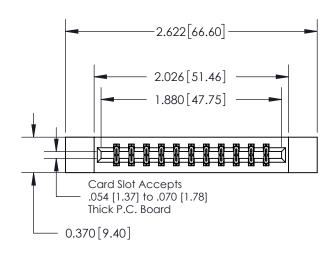

ISSUE NUMBER

ORIGINAL

837/887 Series High Temp Card Edge Connector Part Number: 837-022-524-812

YOUR CONNECTION TO QUALITY & SERVICE

**EDAC INC** TORONTO, ONTARIO CANADA

THESE DRAWINGS AND SPECIFICATIONS ARE THE PROPERTY OF EDAC INC.,AND SHALL NOT BE REPRODUCED, OR COPIED OR USED AS THE BASIS FOR THE MANUFACTURE OR SALE OF APPARATUS WITHOUT WRITTEN PERMISSION.