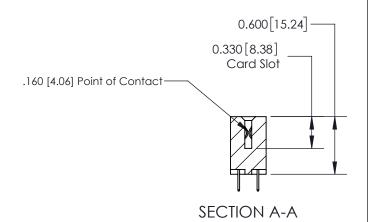

## **Contact Detail**

524-P.C. Tail .018 Sq.(0.46 Sq.) - Tail LG=.175(4.45) .156 [3.96] Contact Spacing x .200 [5.08] Row Spacing

**See Accompanying Page for: Contact Bend Details** 

THIS IS A C.A.D. GENERATED DRAWING DO NOT MAKE MANUAL REVISIONS TO MASTER.