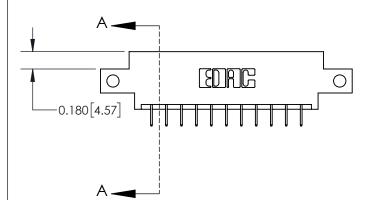

**Mounting Option** 

12-.128 (3.25) Dia. Side Mounting Holes

## **Contact Detail**

524-P.C. Tail .018 Sq.(0.46 Sq.) - Tail LG=.175(4.45) .156 [3.96] Contact Spacing x .200 [5.08] Row Spacing





**See Accompanying Page for: Contact Bend Details** 

THIS IS A C.A.D. GENERATED DRAWING DO NOT MAKE MANUAL REVISIONS TO MASTER.



ISSUE NUMBER

ORIGINAL



837/887 Series High Temp Card Edge Connector Part Number: 837-022-524-812

YOUR CONNECTION TO QUALITY & SERVICE

**EDAC INC** TORONTO, ONTARIO CANADA

THESE DRAWINGS AND SPECIFICATIONS ARE THE PROPERTY OF EDAC INC.,AND SHALL NOT BE REPRODUCED, OR COPIED OR USED AS THE BASIS FOR THE MANUFACTURE OR SALE OF APPARATUS WITHOUT WRITTEN PERMISSION.

| ACAD REFERENCE NO. 837 ENG MASTI |                  |  |  |
|----------------------------------|------------------|--|--|
| DRAWN: J.LEE                     | DATE: OCT. 06/09 |  |  |
| CHECKED:                         | DATE:            |  |  |
| SCALE: NTS                       | SHEET 1 OF