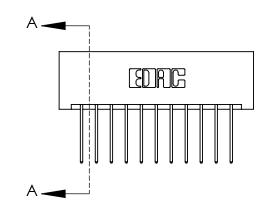

## **Mounting Option**

01-No Mounting Lugs

## **Contact Detail**

540-Wire Wrap .025 Sq.(0.64 Sq.) - Tail LG=.560(14.22) .156 [3.96] Contact Spacing x .200 [5.08] Row Spacing

> 2.026[51.46] -1.880 [47.75] -Card Slot Accepts .054 [1.37] to .070 [1.78] Thick P.C. Board 0.370 [9.40]

**See Accompanying Page for:** 

**Contact Bend Details** 

THIS IS A C.A.D. GENERATED DRAWING DO NOT MAKE MANUAL REVISIONS TO MASTER.

ISSUE NUMBER

ORIGINAL

1

| 837/887 Series High Temp Card Edge Connector |
|----------------------------------------------|
| Part Number: 837-022-540-201                 |