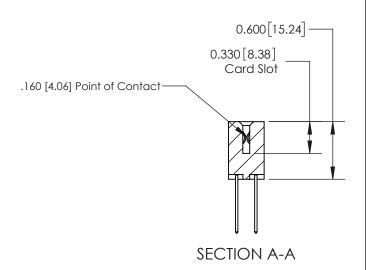

## **Contact Detail**

540-Wire Wrap .025 Sq.(0.64 Sq.) - Tail LG=.560(14.22) .156 [3.96] Contact Spacing x .200 [5.08] Row Spacing

> 2.026[51.46] -1.880 [47.75] -Card Slot Accepts .054 [1.37] to .070 [1.78] Thick P.C. Board 0.370 [9.40]

**See Accompanying Page for:** 

**Contact Bend Details** 

THIS IS A C.A.D. GENERATED DRAWING DO NOT MAKE MANUAL REVISIONS TO MASTER.

ISSUE NUMBER

ORIGINAL

1

| 837/887 Series High Temp Card Edge Connector |
|----------------------------------------------|
| Part Number: 837-022-540-201                 |