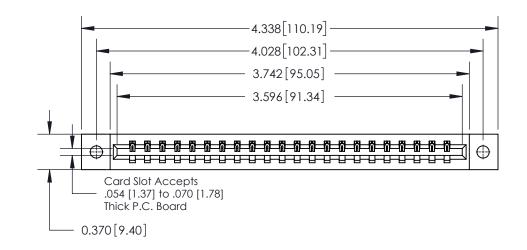

**Mounting Option** 

02-.128 (3.25) Dia. Mounting Holes

## **Contact Detail**

541-Wire Wrap .025 Sq.(0.64 Sq.) - Tail LG=.750(19.05)

.156 [3.96] Contact Spacing x .200 [5.08] Row Spacing





THIS IS A C.A.D. GENERATED DRAWING DO NOT MAKE MANUAL REVISIONS TO MASTER.



ISSUE NUMBER ORIGINAL



**See Accompanying Page for:** 

**Contact Bend Details** 

837/887 Series High Temp Card Edge Connector Part Number: 837-022-541-102

YOUR CONNECTION TO QUALITY & SERVICE

**EDAC INC** TORONTO, ONTARIO CANADA

THESE DRAWINGS AND SPECIFICATIONS ARE THE PROPERTY OF EDAC INC.,AND SHALL NOT BE REPRODUCED, OR COPIED OR USED AS THE BASIS FOR THE MANUFACTURE OR SALE OF APPARATUS WITHOUT WRITTEN PERMISSION.

| ACAD REFERENCE NO. | 837 ENG MASTER   |  |  |
|--------------------|------------------|--|--|
| DRAWN: J.LEE       | DATE: OCT. 06/09 |  |  |
| CHECKED:           | DATE:            |  |  |
| SCALE: NTS         | SHEET 1 OF 2     |  |  |
| DRAWING NUMBER     | ISSUE            |  |  |