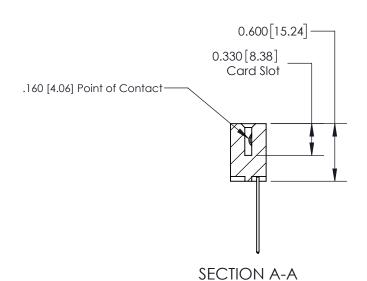

## **Contact Detail**

541-Wire Wrap .025 Sq.(0.64 Sq.) - Tail LG=.750(19.05)

.156 [3.96] Contact Spacing x .200 [5.08] Row Spacing

THIS IS A C.A.D. GENERATED DRAWING DO NOT MAKE MANUAL REVISIONS TO MASTER.