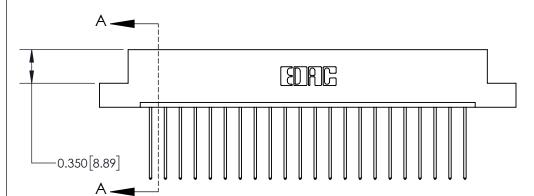

**Mounting Option** 

02-.128 (3.25) Dia. Mounting Holes

## **Contact Detail**

541-Wire Wrap .025 Sq.(0.64 Sq.) - Tail LG=.750(19.05)

.156 [3.96] Contact Spacing x .200 [5.08] Row Spacing

THIS IS A C.A.D. GENERATED DRAWING DO NOT MAKE MANUAL REVISIONS TO MASTER.