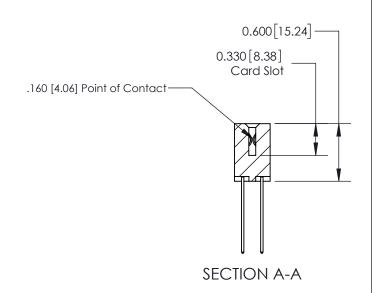

**Mounting Option** 

02-.128 (3.25) Dia. Mounting Holes

## **Contact Detail**

541-Wire Wrap .025 Sq.(0.64 Sq.) - Tail LG=.750(19.05) .156 [3.96] Contact Spacing x .200 [5.08] Row Spacing





**See Accompanying Page for:** 

**Contact Bend Details** 

THIS IS A C.A.D. GENERATED DRAWING DO NOT MAKE MANUAL REVISIONS TO MASTER.



ISSUE NUMBER

ORIGINAL

1





| 837/887  | Series High Temp Card Edge Connector |
|----------|--------------------------------------|
| Part Nun | ber: 837-022-541-202                 |



**EDAC INC** TORONTO, ONTARIO CANADA

THESE DRAWINGS AND SPECIFICATIONS ARE THE PROPERTY OF EDAC INC.,AND SHALL NOT BE REPRODUCED, OR COPIED OR USED AS THE BASIS FOR THE MANUFACTURE OR SALE OF APPARATUS WITHOUT WRITTEN PERMISSION.

| ACAD REFERENCE NO. | 837 ENG MASTER   |  |  |
|--------------------|------------------|--|--|
| DRAWN: J.LEE       | DATE: OCT. 06/09 |  |  |
| CHECKED:           | DATE:            |  |  |
| SCALE: NTS         | SHEET 1 OF 2     |  |  |
| DRAWING NUMBER     | ISSUE            |  |  |
| 837 Assembly       | 1                |  |  |



ISSUE NUMBER

ORIGINAL

1



| 837/887 Series High Temp Co