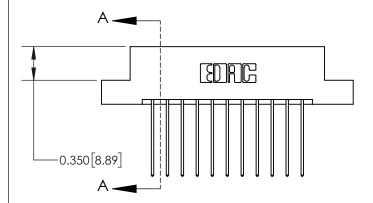

## **Contact Detail**

541-Wire Wrap .025 Sq.(0.64 Sq.) - Tail LG=.750(19.05) .156 [3.96] Contact Spacing x .200 [5.08] Row Spacing

**See Accompanying Page for:** 

**Contact Bend Details** 

THIS IS A C.A.D. GENERATED DRAWING DO NOT MAKE MANUAL REVISIONS TO MASTER.