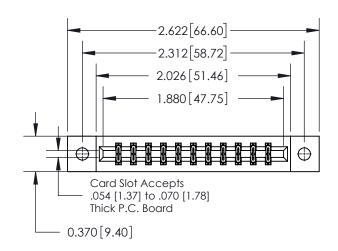

**Mounting Option** 

02-.128 (3.25) Dia. Mounting Holes

## **Contact Detail**

541-Wire Wrap .025 Sq.(0.64 Sq.) - Tail LG=.750(19.05) .156 [3.96] Contact Spacing x .200 [5.08] Row Spacing

**See Accompanying Page for:** 

**Contact Bend Details** 

THIS IS A C.A.D. GENERATED DRAWING DO NOT MAKE MANUAL REVISIONS TO MASTER.